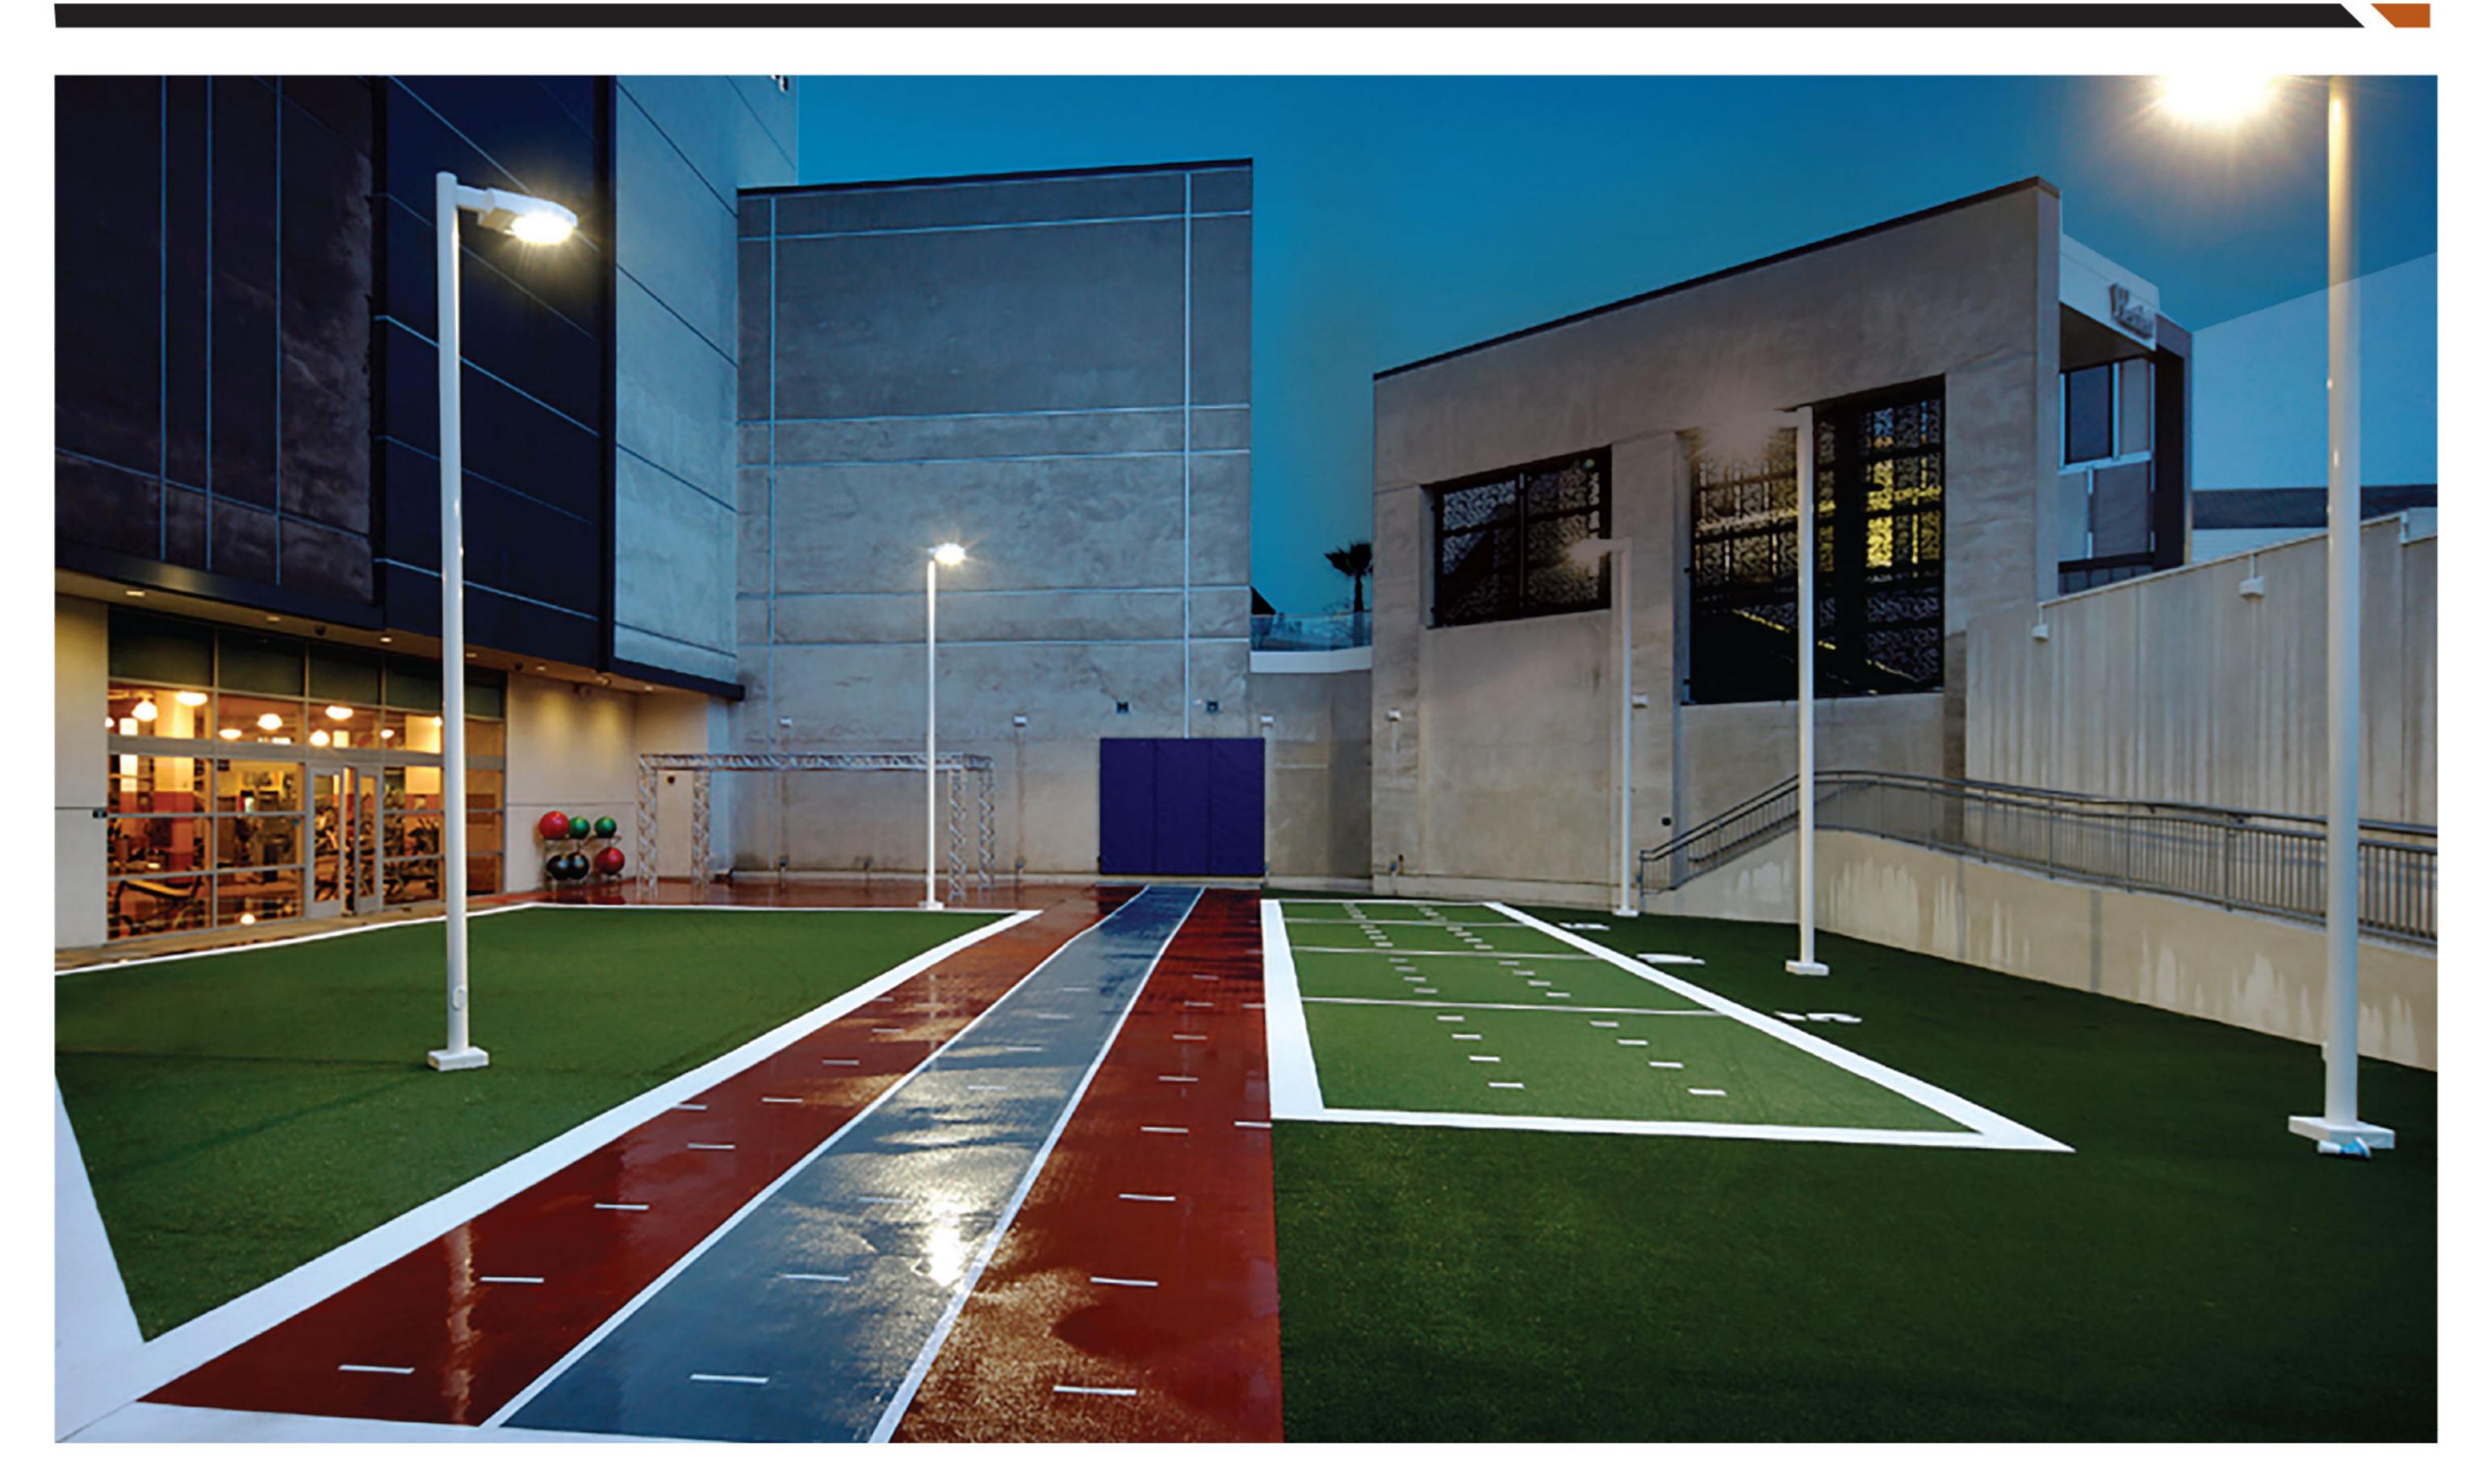

## COMPETE ATHLETIC TURF [CL-COMP] SELL SHEET

COMPETE Turf System is ideal for team sport applications with real ball reaction for a game ready surface. Used primarily for competition sport surfaces and outdoor Functional Fitness areas, including sprint and sled lanes. It features our most durable long-blade grass, using a parallel slit fiber technology. COMPETE is a premium infill turf system. COMPETE turf has a polyurethane backing and can be installed over concrete or a compacted aggregate base.

Available in a variety of colors in 15' widths.