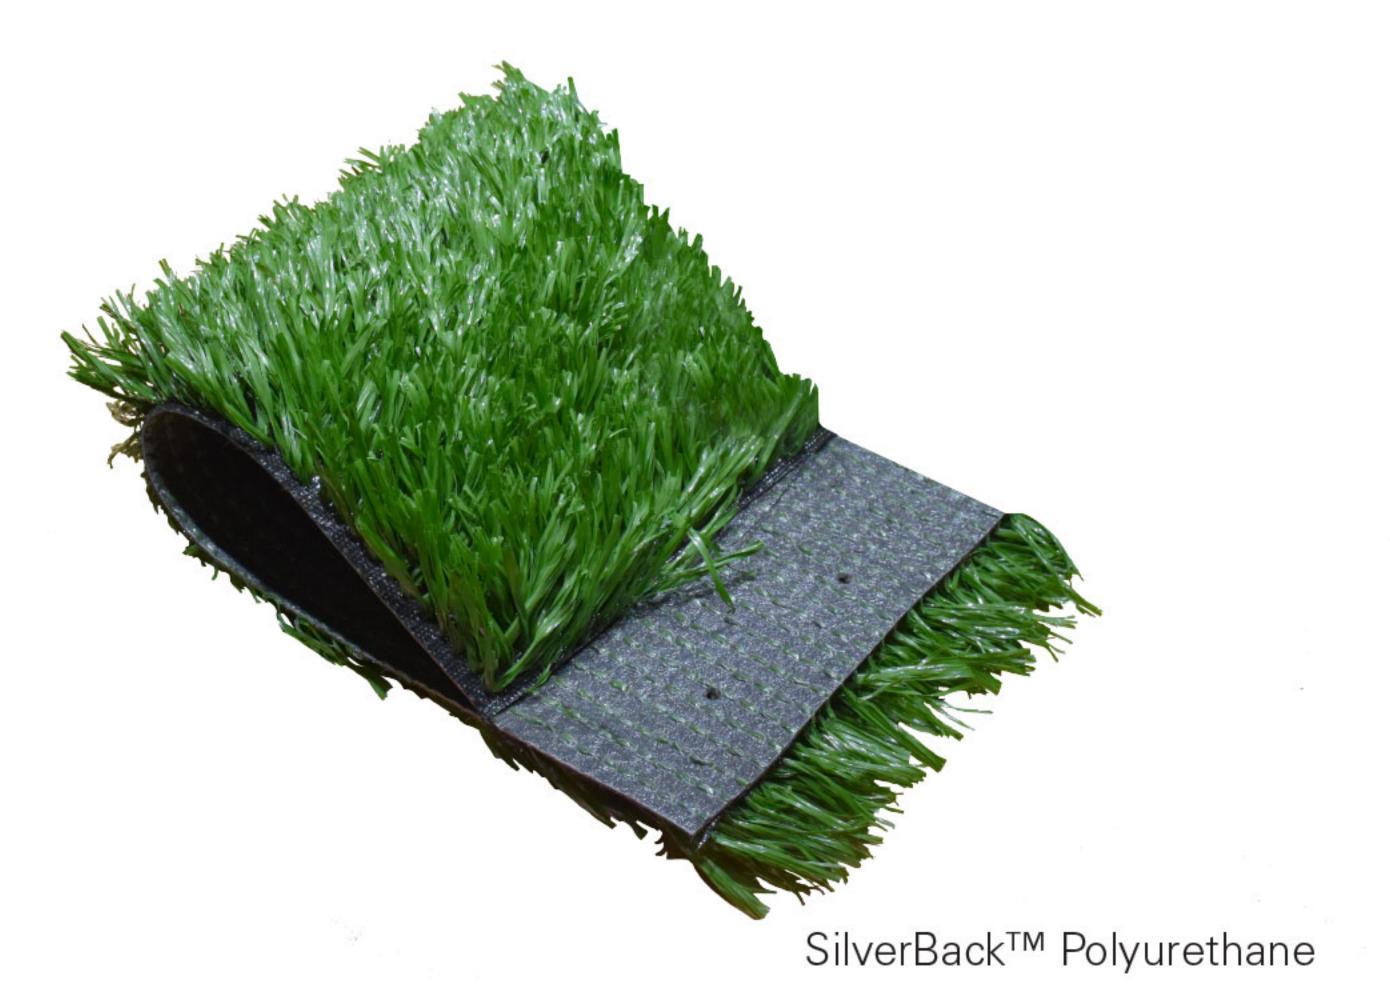

## COMPETE ATHLETIC TURF [CL-COMP] SELL SHEET

COMPETE Turf System is ideal for team sport applications with real ball reaction for a game ready surface. Used primarily for competition sport surfaces and outdoor Functional Fitness areas, including sprint and sled lanes. It features our most durable long-blade grass, using a parallel slit fiber technology. COMPETE is a premium infill turf system. COMPETE turf has a polyurethane backing and can be installed over concrete or a compacted aggregate base.

## THE BREAKDOWN // for indoor or outdoor use

Features 2" nominal pile height, making it ideal for both indoor and outdoor team sport applications

| Turf Face/Strands | high performance, durable slit film polyethylene |
|-------------------|--------------------------------------------------|
| Construction      | premium infill turf system                       |
| Unitary Backing   | optimal performance, polyurethane backing        |