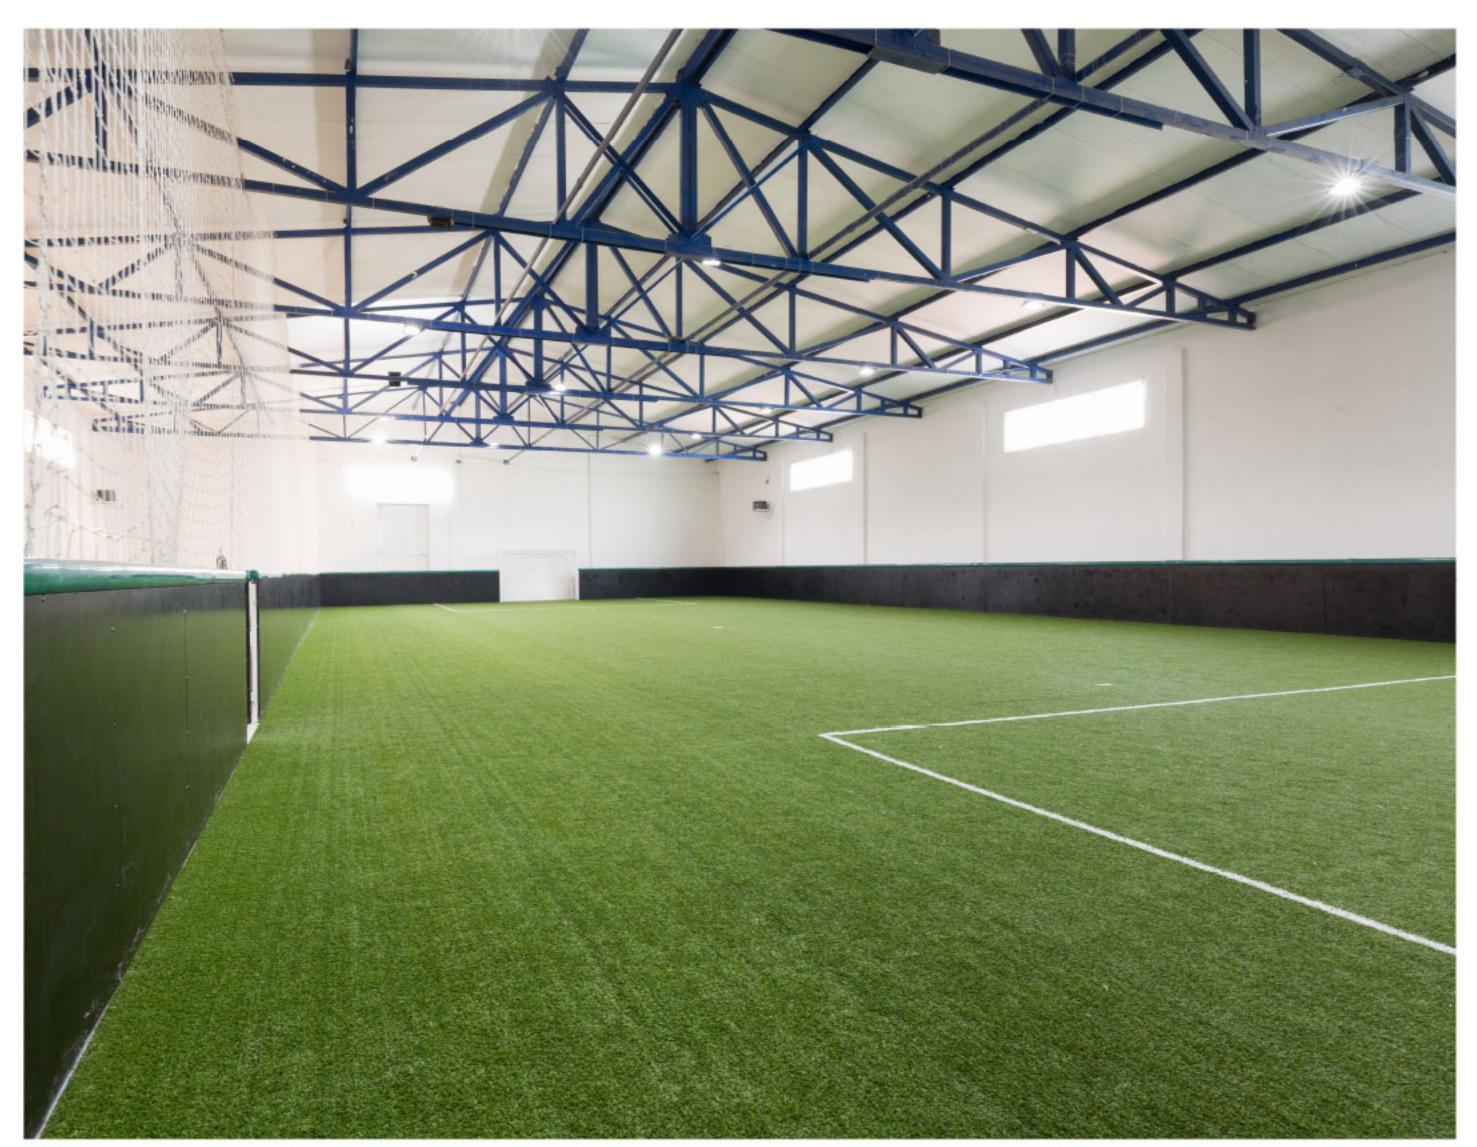

## COMPETE ATHLETIC TURF [CL-COMP] SELL SHEET

COMPETE Turf System is ideal for team sport applications with real ball reaction for a game ready surface. Used primarily for competition sport surfaces and outdoor Functional Fitness areas, including sprint and sled lanes. It features our most durable long-blade grass, using a parallel slit fiber technology. COMPETE is a premium infill turf system. COMPETE turf has a polyurethane backing and can be installed over concrete or a compacted aggregate base.

## THE BREAKDOWN // for indoor or outdoor use

Features 2" nominal pile height, making it ideal for both indoor and outdoor team sport applications

| Turf Face/Strands | high performance, durable slit film polyethylene |
|-------------------|--------------------------------------------------|
| Construction      | premium infill turf system                       |
| Unitary Backing   | optimal performance, polyurethane backing        |