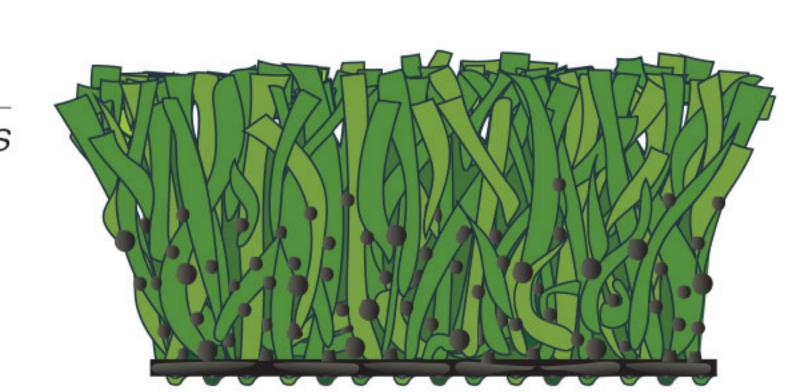

## THE BREAKDOWN // for indoor or outdoor use

Features 2" nominal pile height, making it ideal for both indoor and outdoor team sport applications

| Turf Face/Strands | high performance, durable slit film polyethylene |
|-------------------|--------------------------------------------------|
| Construction      | premium infill turf system                       |
| Unitary Backing   | optimal performance, polyurethane backing        |