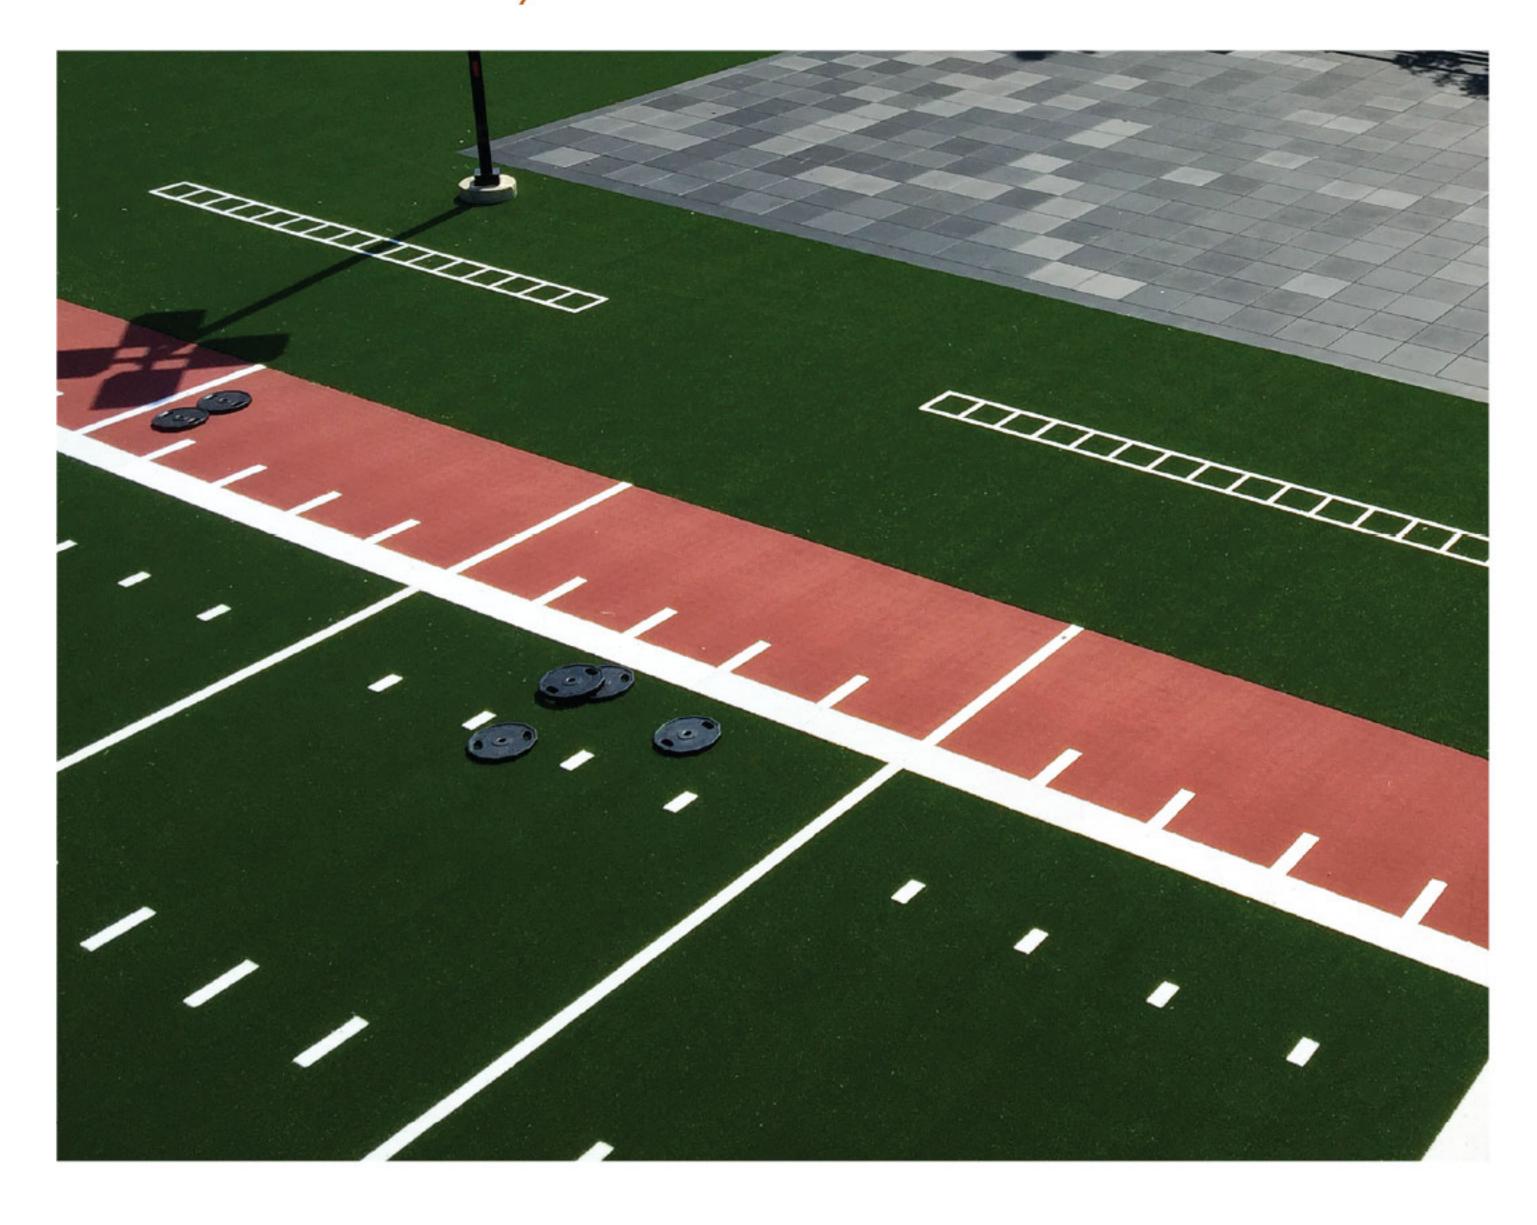

## COMPETE ATHLETIC TURF [CL-COMP] SELL SHEET

COMPETE Turf System is ideal for team sport applications with real ball reaction for a game ready surface. Used primarily for competition sport surfaces and outdoor Functional Fitness areas, including sprint and sled lanes. It features our most durable long-blade grass, using a parallel slit fiber technology. COMPETE is a premium infill turf system. COMPETE turf has a polyurethane backing and can be installed over concrete or a compacted aggregate base.

## THE BREAKDOWN // for indoor or outdoor use

Features 2" nominal pile height, making it ideal for both indoor and outdoor team sport applications

| Turf Face/Strands | high performance, durable slit film polyethylene |
|-------------------|--------------------------------------------------|
| Construction      | premium infill turf system                       |
| Unitary Backing   | optimal performance, polyurethane backing        |