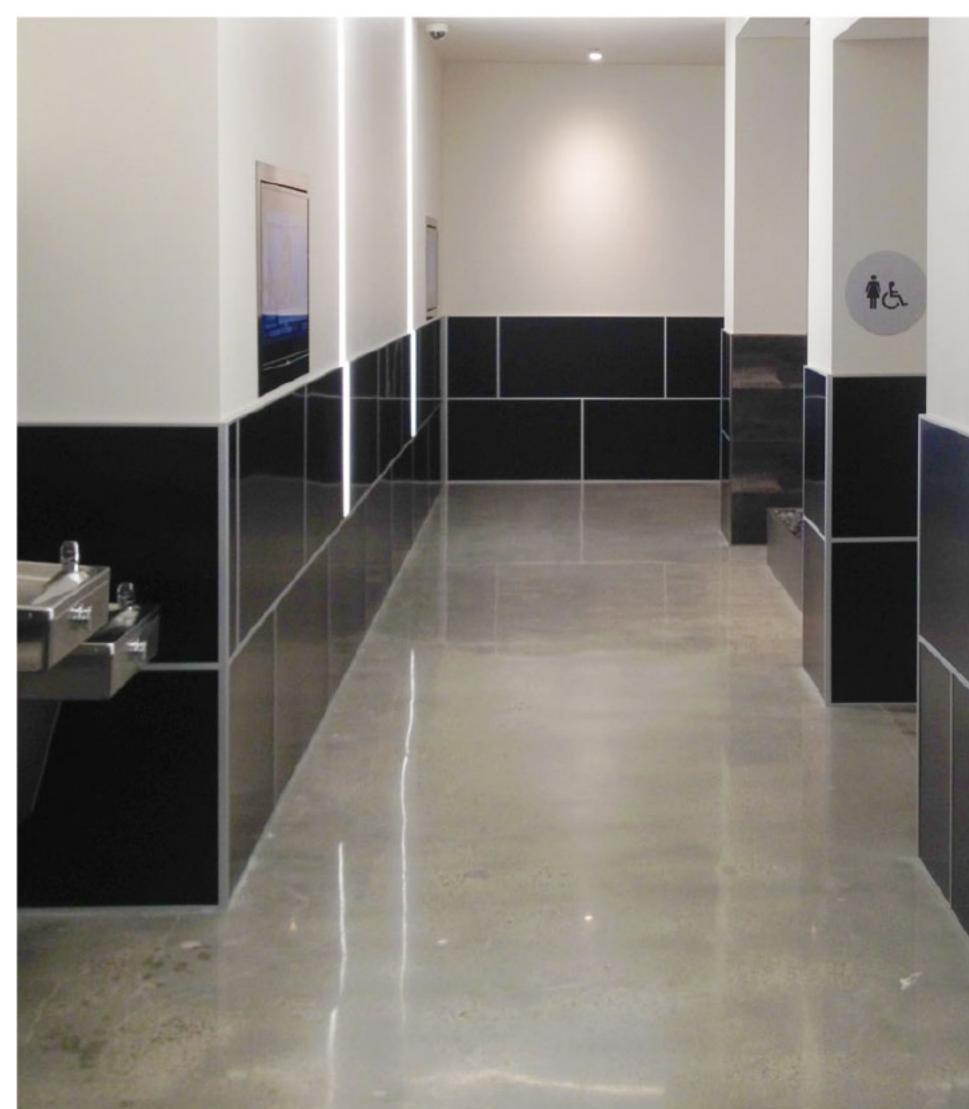

## WALL PANEL SYSTEM

CRG Clubline Wall Systems are designed to be an economical and aesthetically pleasing way to protect and enhance the look of high traffic commercial environments. Our wall system can be configured into many different patterns and colors available from leading laminate manufactures. Each panel comes pre-cut with a vertical grade plastic laminate face and phenolic paper backer, the core is 3/8" thick particle board with standard and custom face colors available. Fire rated core is also available if required.

The system is relatively easy to install and requires minimal tools. Begin by applying a series of slotted aluminum extrusions in the desired grid pattern to existing walls, then load the panels into the slots in a step by step process. The CRG Wall Panel Systems provide years of maintenance free wall protection and enhances the overall look and feel of interior spaces.

Run Panels Around Corners With Ease >>>

Protect Walls In Busy Areas >>>

Run Panels Up To Windows Or Mirrors >>>