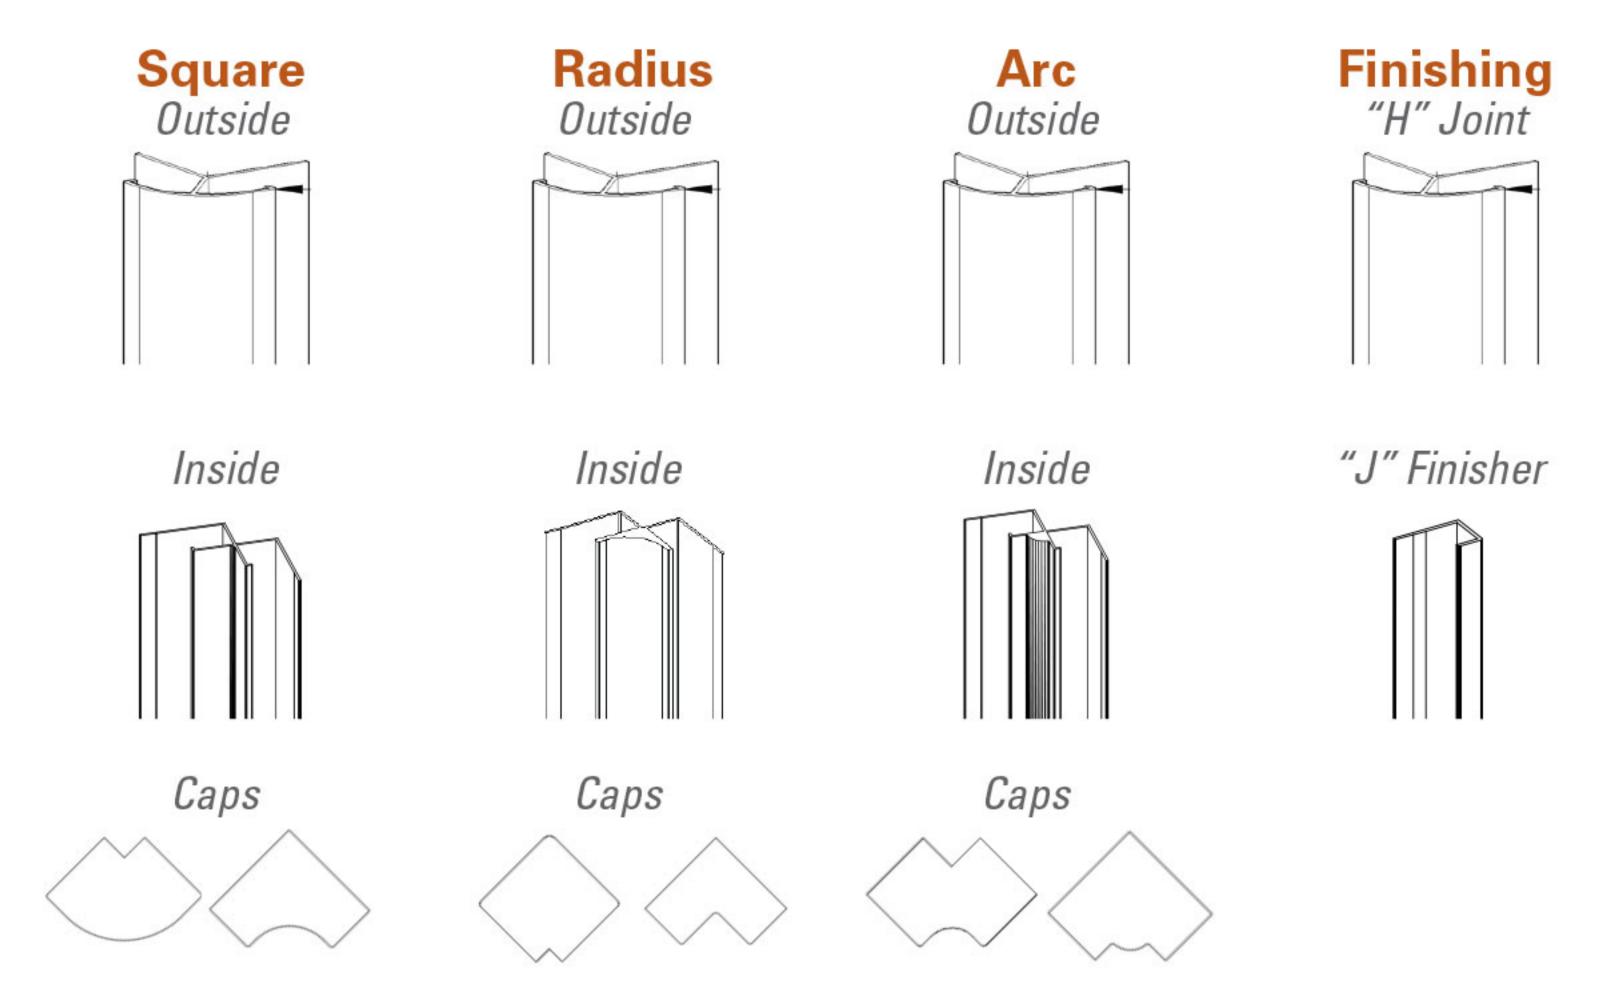

### >>> FEATURES & BENEFITS

- Easy to Install, Maintain and Service
- Protects Walls In High Traffic/Impact Areas
- Enhances Design of Space/Wall Areas
- 3 Styles For Inside & Outside Corners
- 2 Extrusions For Joints & Finishing
- 6 Matching Top Caps for Corner Finishing
- Pre-Cut Panels in 2' x 4' /// 4' x 4' /// 4' x 8'
- Uses Vertical Grade Face Laminates
- Phenolic Backer Balance Sheet
- 3/8" Core Fire Rated ULEF

#### 3 CORNER STYLE OPTIONS + 2 FINISHING EXTRUSIONS

TOP CAPS FINISH TOP OF CORNER EXTRUSIONS /// 6 MATCHING CAPS