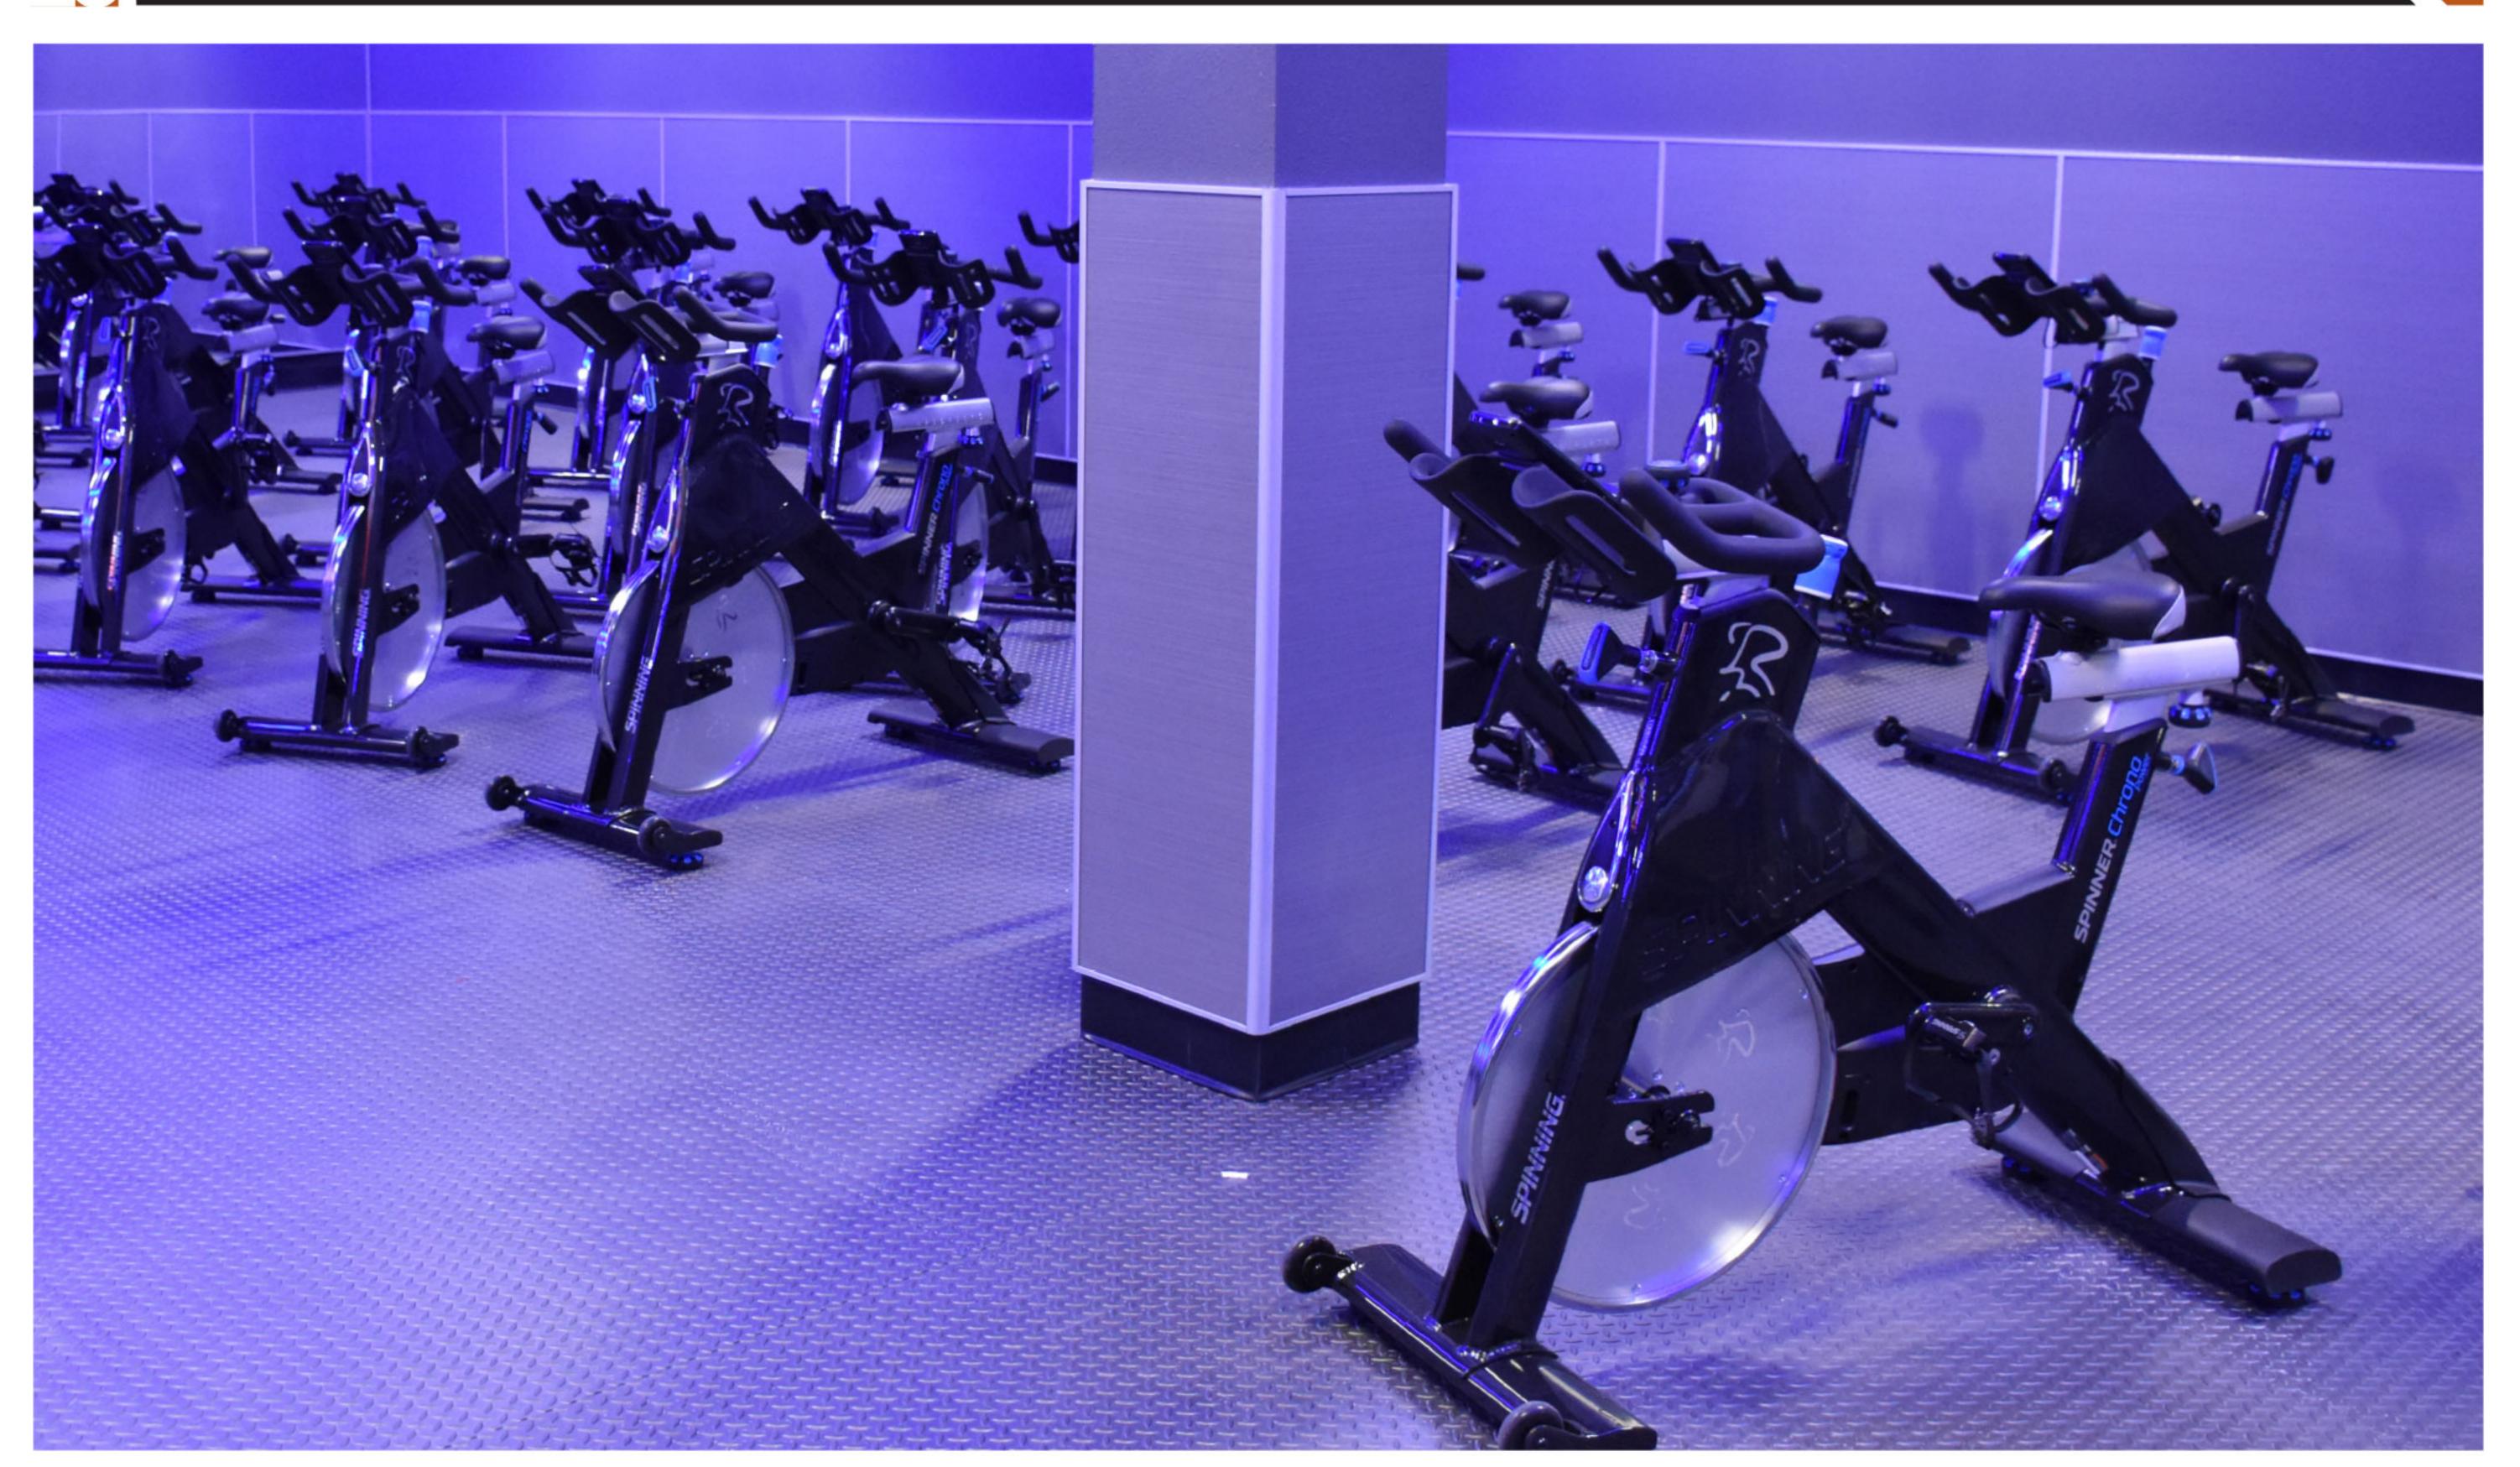

Run Panels Around Corners With Ease >>>

Protect Walls In Busy Areas >>>

Run Panels Up To Windows Or Mirrors >>>