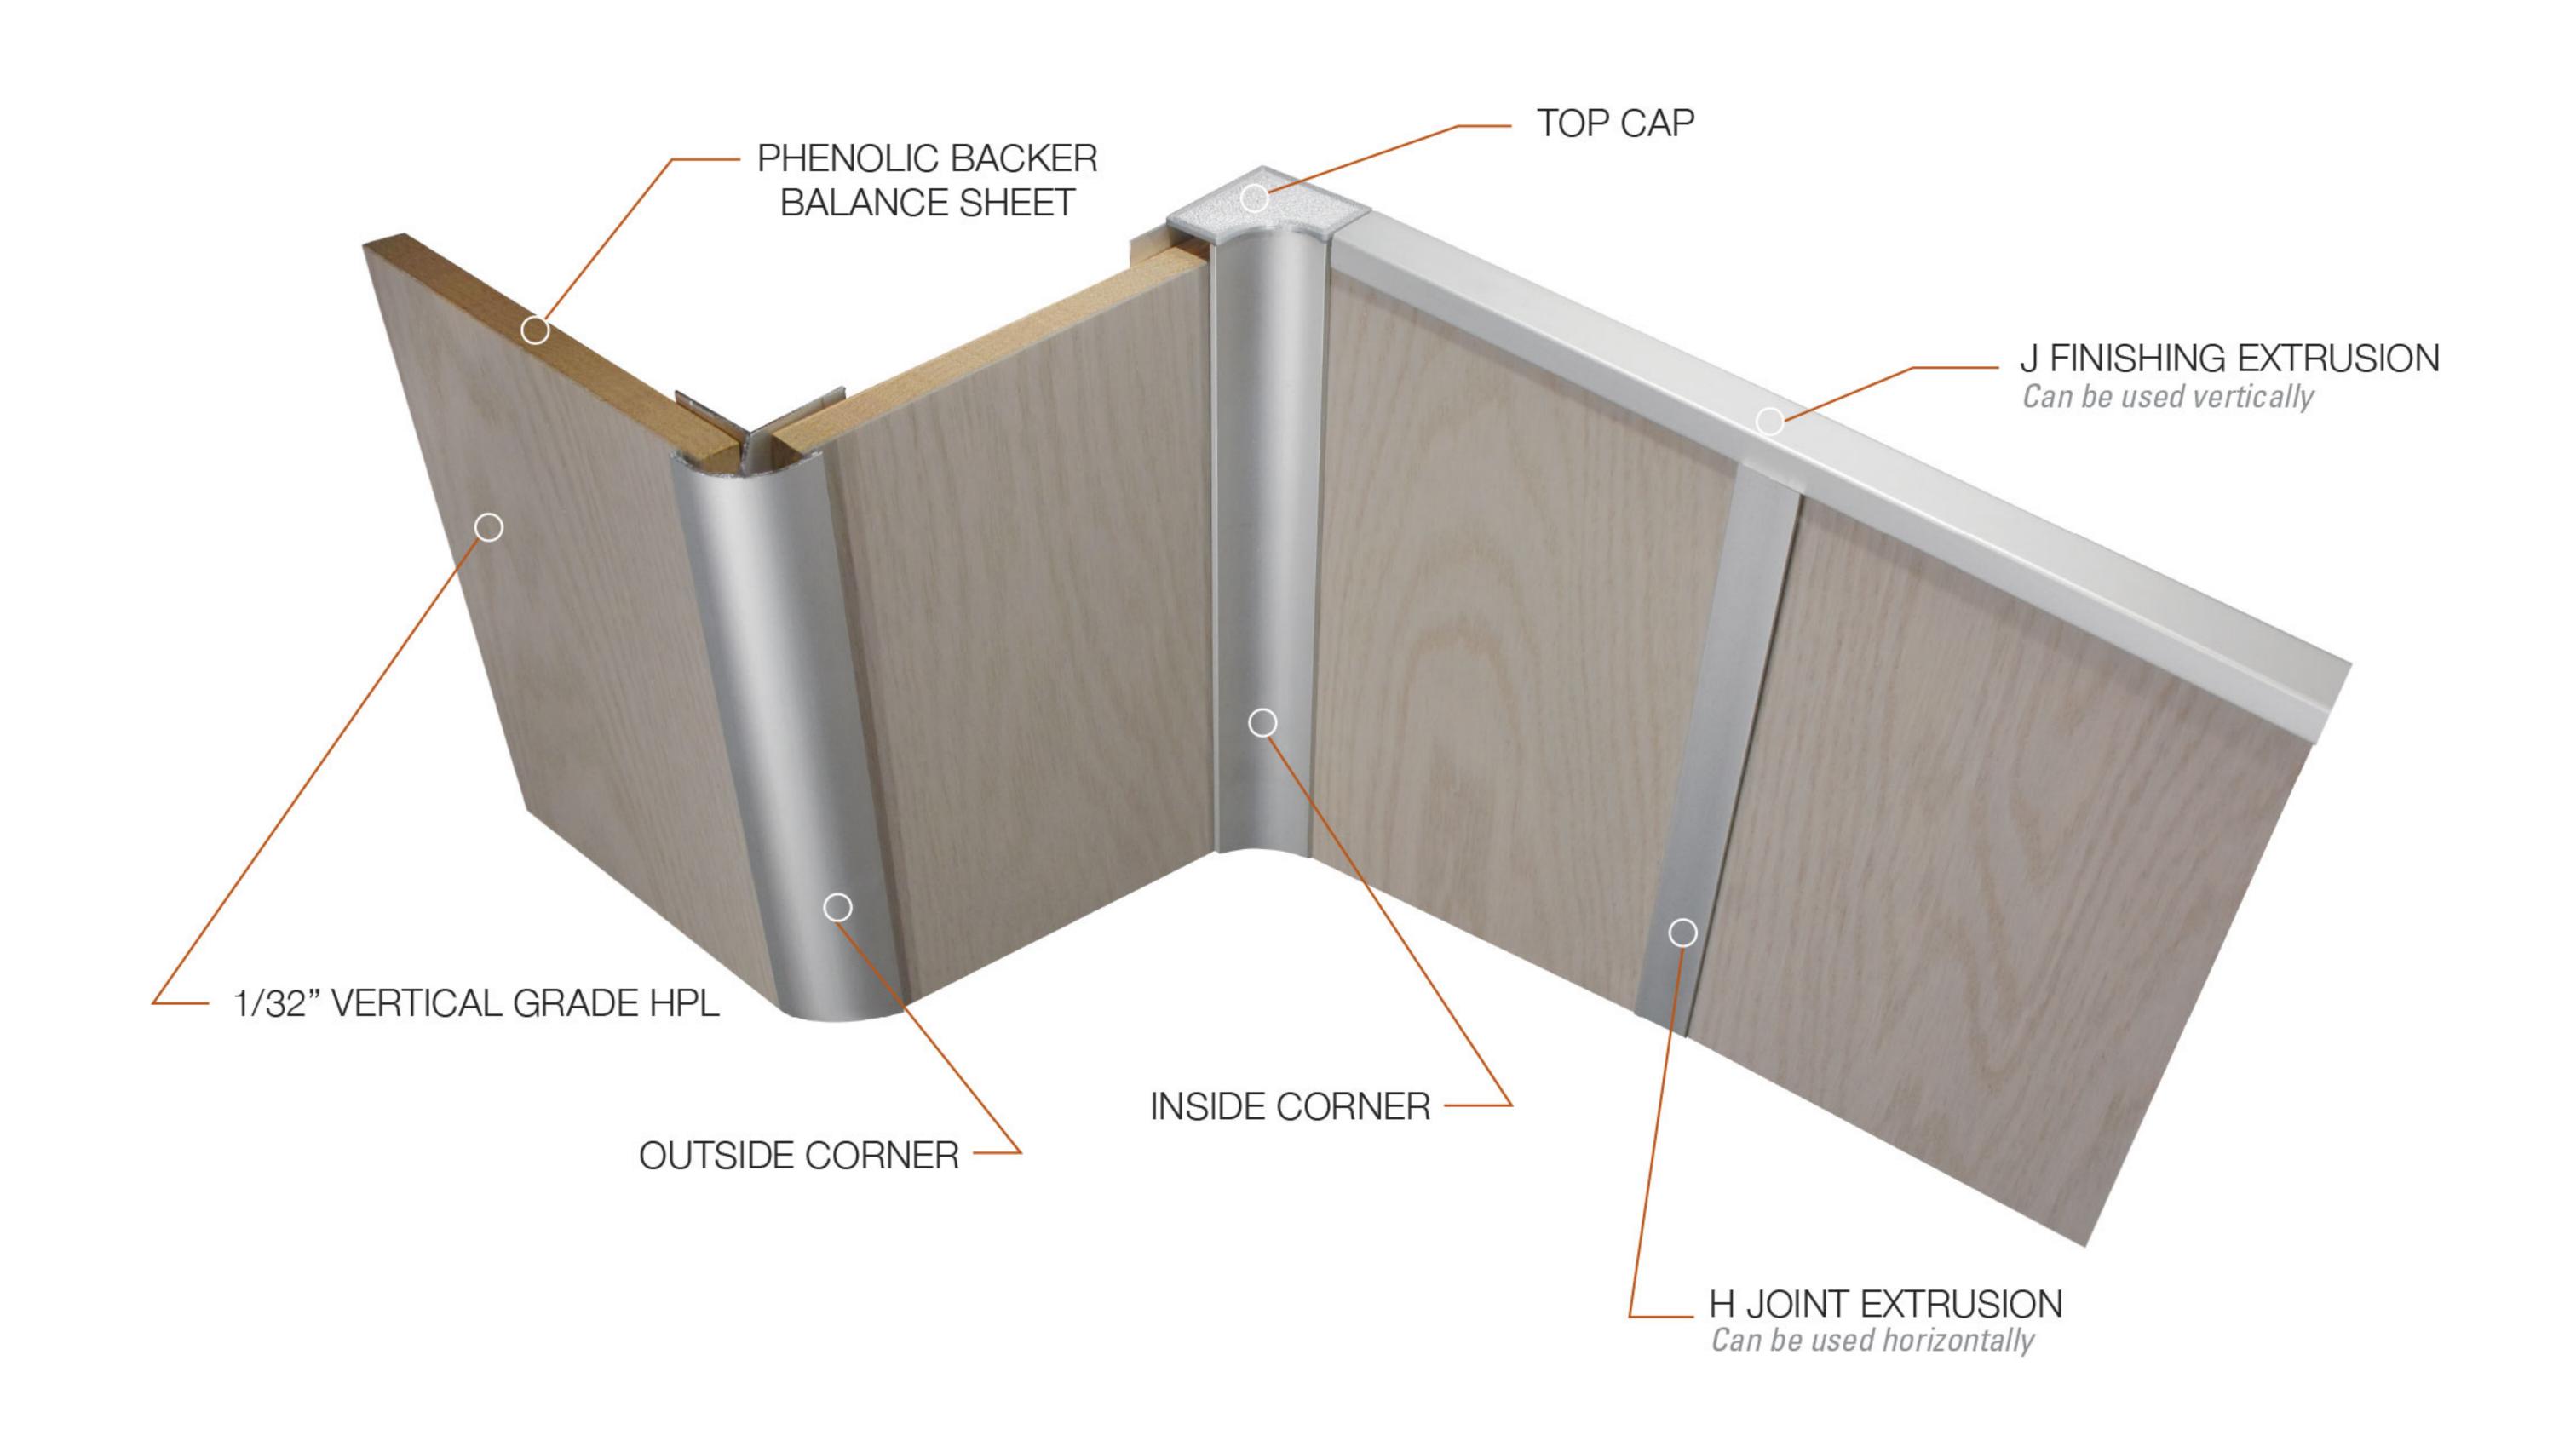

## WALL PANEL SYSTEM

CRG Clubline Wall Systems are designed to be an economical and aesthetically pleasing way to protect and enhance the look of high traffic commercial environments. Our wall system can be configured into many different patterns and colors available from leading laminate manufactures. Each panel comes pre-cut with a vertical grade plastic laminate face and phenolic paper backer, the core is 3/8" thick particle board with standard and custom face colors available. Fire rated core is also available if required.

The system is relatively easy to install and requires minimal tools. Begin by applying a series of slotted aluminum extrusions in the desired grid pattern to existing walls, then load the panels into the slots in a step by step process. The CRG Wall Panel Systems provide years of maintenance free wall protection and enhances the overall look and feel of interior spaces.

### >>> FEATURES & BENEFITS

- Easy to Install, Maintain and Service
- Protects Walls In High Traffic/Impact Areas
- Enhances Design of Space/Wall Areas
- 3 Styles For Inside & Outside Corners
- 2 Extrusions For Joints & Finishing
- 6 Matching Top Caps for Corner Finishing
- Pre-Cut Panels in 2' x 4' /// 4' x 4' /// 4' x 8'
- Uses Vertical Grade Face Laminates
- Phenolic Backer Balance Sheet
- 3/8" Core Fire Rated ULEF

#### 3 CORNER STYLE OPTIONS + 2 FINISHING EXTRUSIONS

TOP CAPS FINISH TOP OF CORNER EXTRUSIONS /// 6 MATCHING CAPS