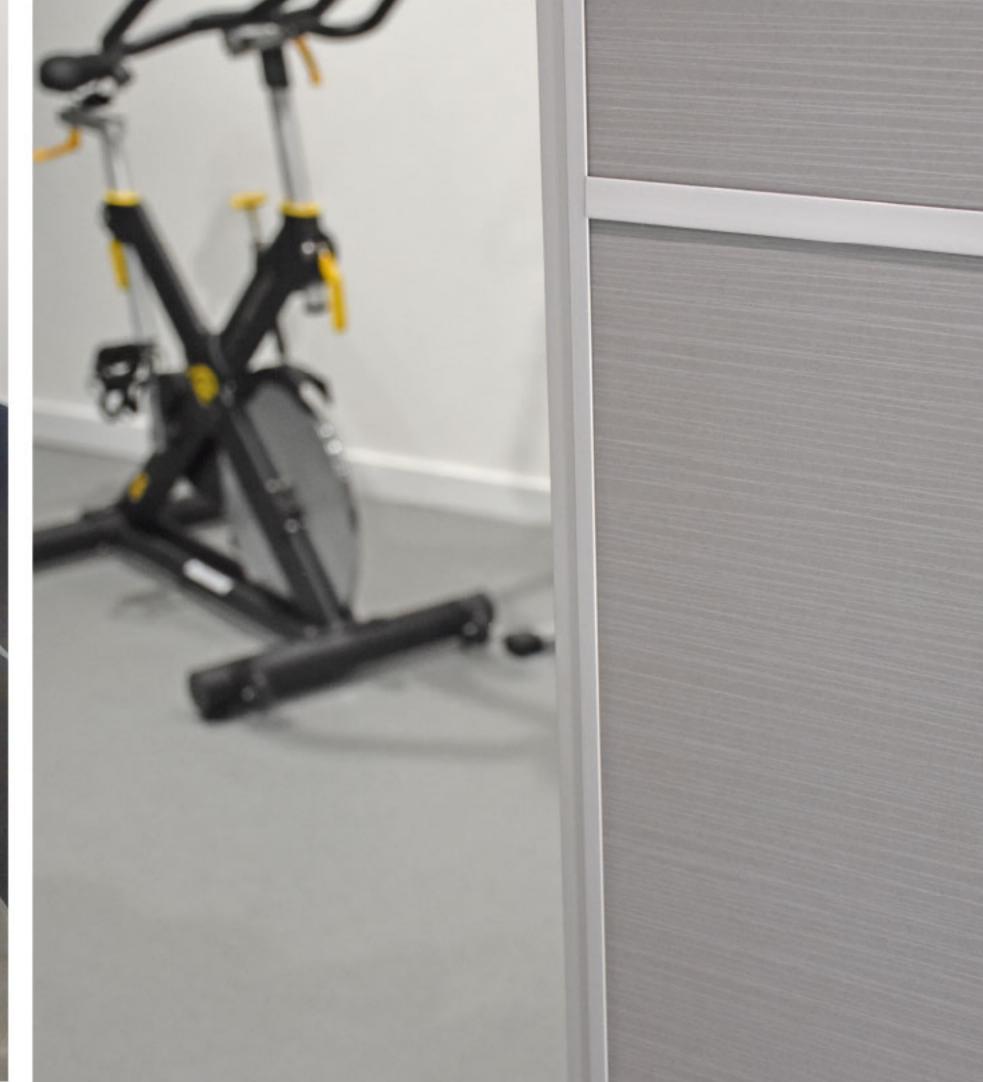

## WALL PANEL SYSTEM

CRG Clubline Wall Systems are designed to be an economical and aesthetically pleasing way to protect and enhance the look of high traffic commercial environments. Our wall system can be configured into many different patterns and colors available from leading laminate manufactures. Each panel comes pre-cut with a vertical grade plastic laminate face and phenolic paper backer, the core is 3/8" thick particle board with standard and custom face colors available. Fire rated core is also available if required.

The system is relatively easy to install and requires minimal tools. Begin by applying a series of slotted aluminum extrusions in the desired grid pattern to existing walls, then load the panels into the slots in a step by step process. The CRG Wall Panel Systems provide years of maintenance free wall protection and enhances the overall look and feel of interior spaces.

Run Panels Around Corners With Ease >>>

Protect Walls In Busy Areas >>>

Run Panels Up To Windows Or Mirrors >>>