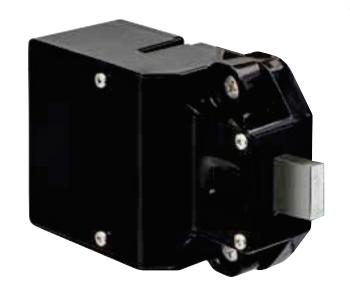

## Key Managed Bolt Mechanism

## NE | | o c k | wDigilock\*

All metal housing

Integrated pull handle

Surface mount

Motorized ½" (12mm) deadbolt

Keypad operation

Dual functionality (shared or assigned)

Operates with a 4-digit user code