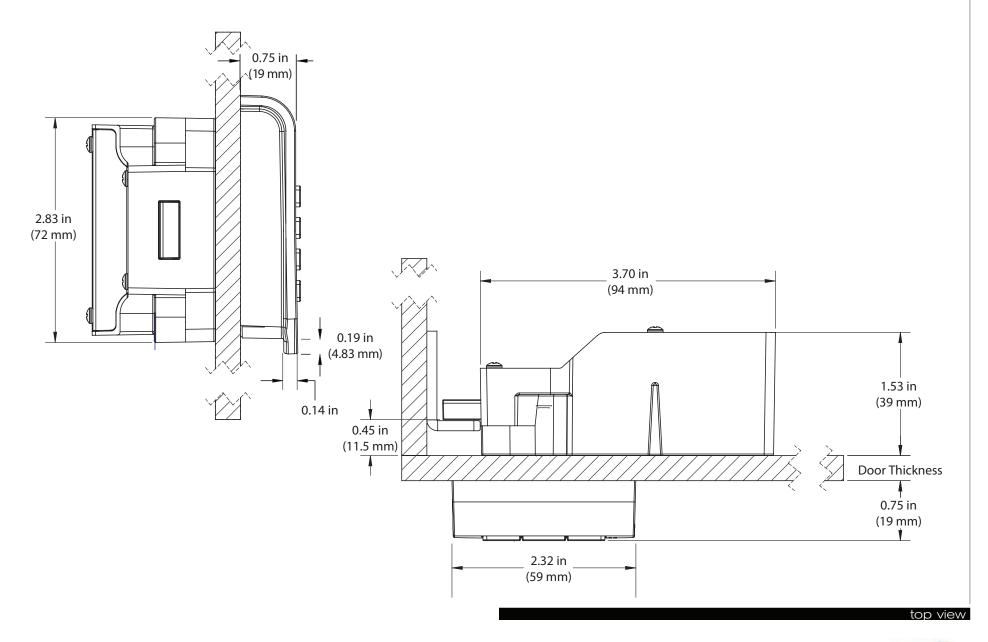

UXX-ADS

2.32 in (59 mm)

0.75 in (19 mm)

1 2 abo 3 def

4 ghl 5 jkl 8 mno

7 pqra 8 tuv 9 wxx

1 0.19 in (4.83 mm)

0.14 in (3.57 mm)

side view