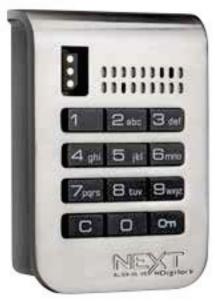

## NE | | o c k | wDigilock\*

All metal housing

Integrated pull handle

Surface mount

Motorized ½" (12mm) deadbolt

Keypad operation

Dual functionality (shared or assigned)

Operates with a 4-digit user code

Management access

Tamper quard

Visual & audible indicators

Programmable automatic unlock

Programmable usage indicator

Powered by 4 premium AA batteries

3-5 year battery life

2- year product warranty