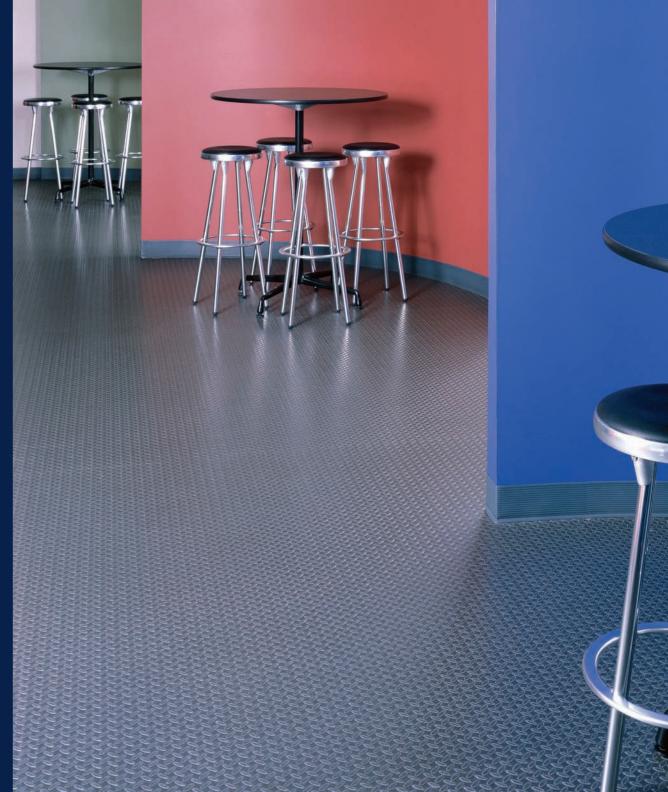

## **LONPLATE PATINA**

Industrial Romance

LONPLATE PATINA is resilient sheet vinyl surface with high-tech metallic coloring and a classic diamond plate embossing. The exclusive galvanized coloration provides excellent camouflage for scuffing and wear pairing the aesthetics of iron with ease of vinyl maintenance. Great for providing a high-tech industrial look.