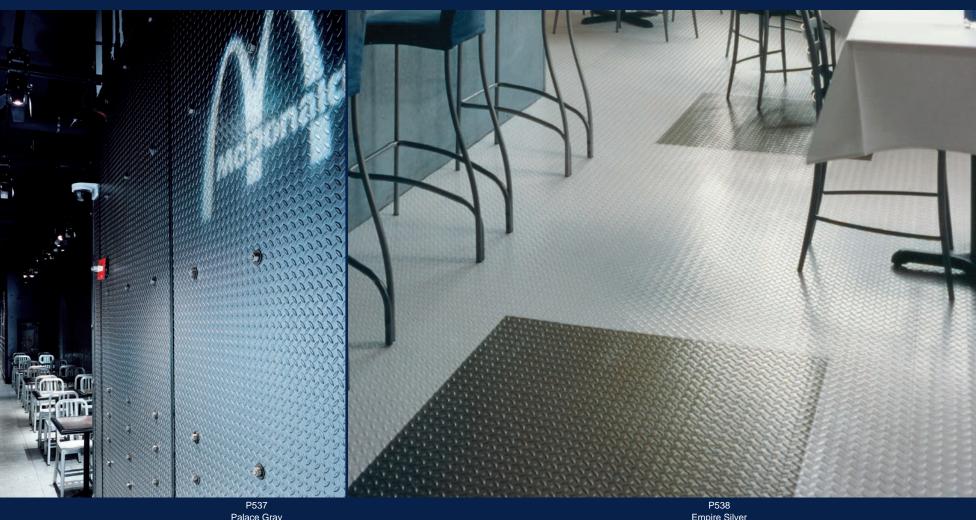

## **LONPLATE PATINA**

Industrial Romance

LONPLATE PATINA is resilient sheet vinyl surface with high-tech metallic coloring and a classic diamond plate embossing. The exclusive galvanized coloration provides excellent camouflage for scuffing and wear pairing the aesthetics of iron with ease of vinyl maintenance. Great for providing a high-tech industrial look.