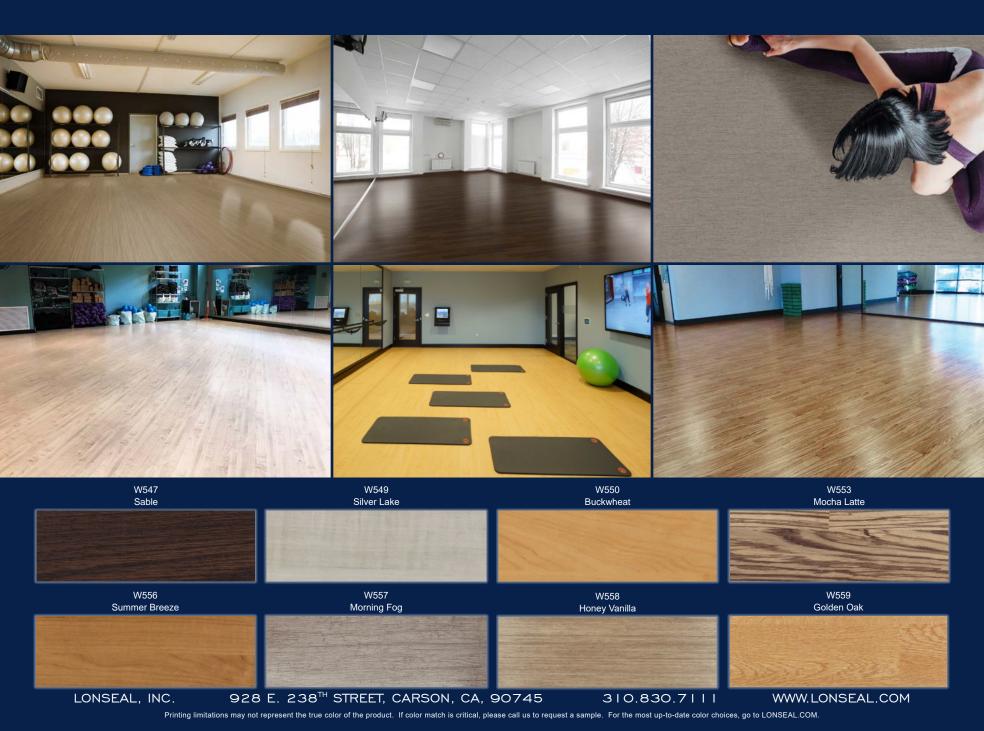

## LONWOOD® PERFORMA

Endurance, Multi-Purpose Fitness Flooring

LONWOOD PERFORMA features an anti-fatigue, cushionedstep, closed-cell foam-backing that is designed specifically for high-traffic and high-impact aerobic and fitness activities. A wood-grain sheet, it is ergonomically designed, sound absorbing and helps prevent injuries. Ideal for fitness, gym, and yoga (including hot yoga) applications.