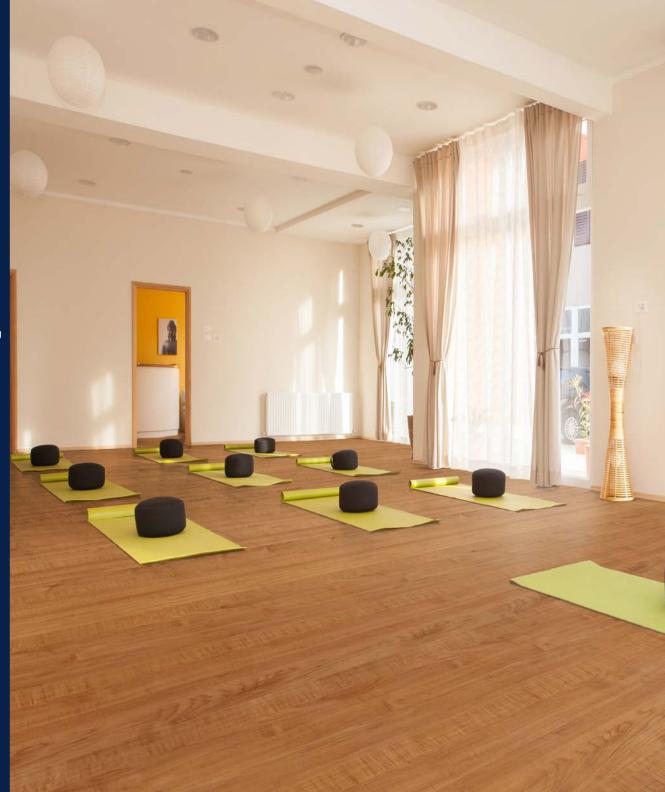

## LONWOOD® PERFORMA

Endurance, Multi-Purpose Fitness Flooring

LONWOOD PERFORMA features an anti-fatigue, cushionedstep, closed-cell foam-backing that is designed specifically for high-traffic and high-impact aerobic and fitness activities. A wood-grain sheet, it is ergonomically designed, sound absorbing and helps prevent injuries. Ideal for fitness, gym, and yoga (including hot yoga) applications.