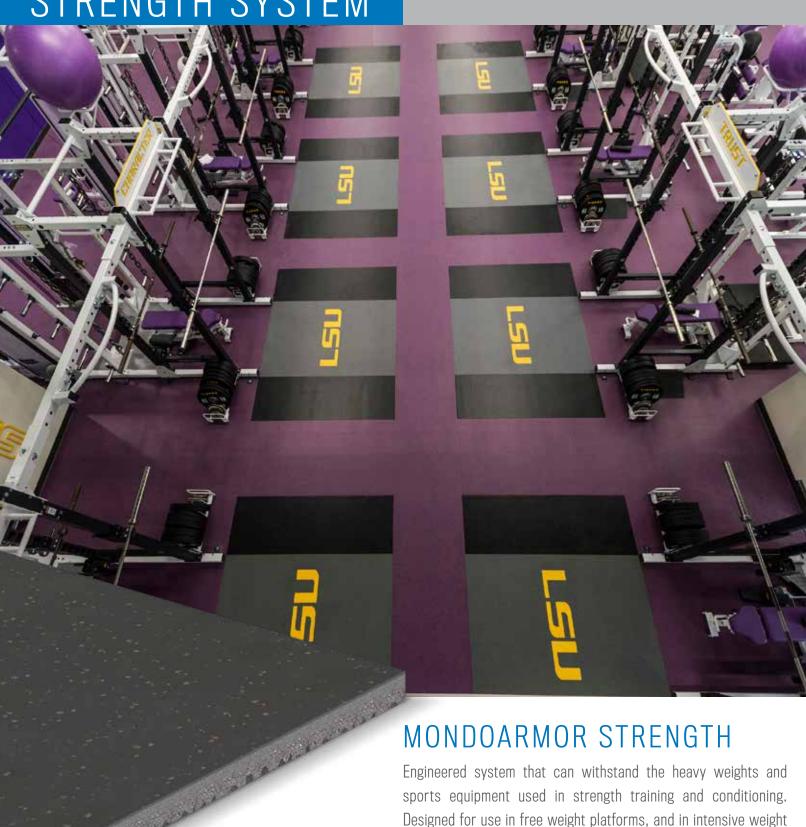

# MONDOARMOR STRENGTH SYSTEM

### EXCEPTIONAL WEIGHT RESISTANT FLOORING

Unique triple durometer (3-layer) system for targeted performance characteristics. The top layer has a vulcanized dual durometer (2-layer) construction for maximum performance and comfort and is glued onsite to a vulcanized homogeneous shock absorption layer. The MondoArmor strength system has been engineered to withstand the use and abuse of weights and strength and conditioning equipment, while providing outstanding comfort and foot stability.

#### MONDOARMOR STRENGTH SYSTEM ADVANTAGES

- · Has excellent impact sound insulation properties
- · Provides optimum stability and comfort to perform for long intensive training sessions.
- · Has a unique impact resistance and recovery construction, with its honeycomb-shaped backing for ultimate shock absorption that's protected under industrial design law.
- Meets Class 2 ASTM F2772 Standard Specification for Athletic Performance Properties of Indoor Sports