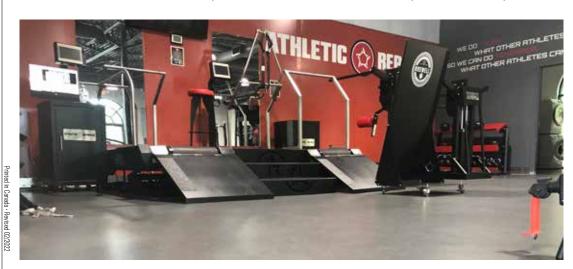

### EXCEPTIONAL WEIGHT RESISTANT FLOORING

Unique triple durometer (3-layer) system for targeted performance characteristics. The top layer has a vulcanized dual durometer (2-layer) construction for maximum performance and comfort and is glued onsite to a vulcanized homogeneous shock absorption layer. The MondoArmor strength system has been engineered to withstand the use and abuse of weights and strength and conditioning equipment, while providing outstanding comfort and foot stability.

#### MONDOARMOR STRENGTH SYSTEM ADVANTAGES

- · Has excellent impact sound insulation properties
- · Provides optimum stability and comfort to perform for long intensive training sessions.
- · Has a unique impact resistance and recovery construction, with its honeycomb-shaped backing for ultimate shock absorption that's protected under industrial design law.
- Meets Class 2 ASTM F2772 Standard Specification for Athletic Performance Properties of Indoor Sports