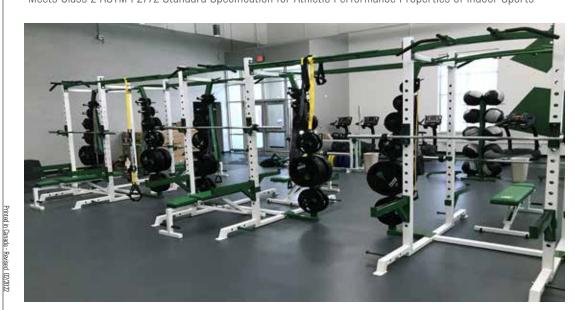

### SPORT IMPACT STRENGTH SYSTEM ADVANTAGES

- · Has excellent impact sound insulation properties
- · Provides optimum stability and comfort to perform for long intensive training sessions.
- · Has a unique impact resistance and recovery construction, with its honeycomb-shaped backing for ultimate shock absorption that's protected under industrial design law.
- · Meets Class 2 ASTM F2772 Standard Specification for Athletic Performance Properties of Indoor Sports