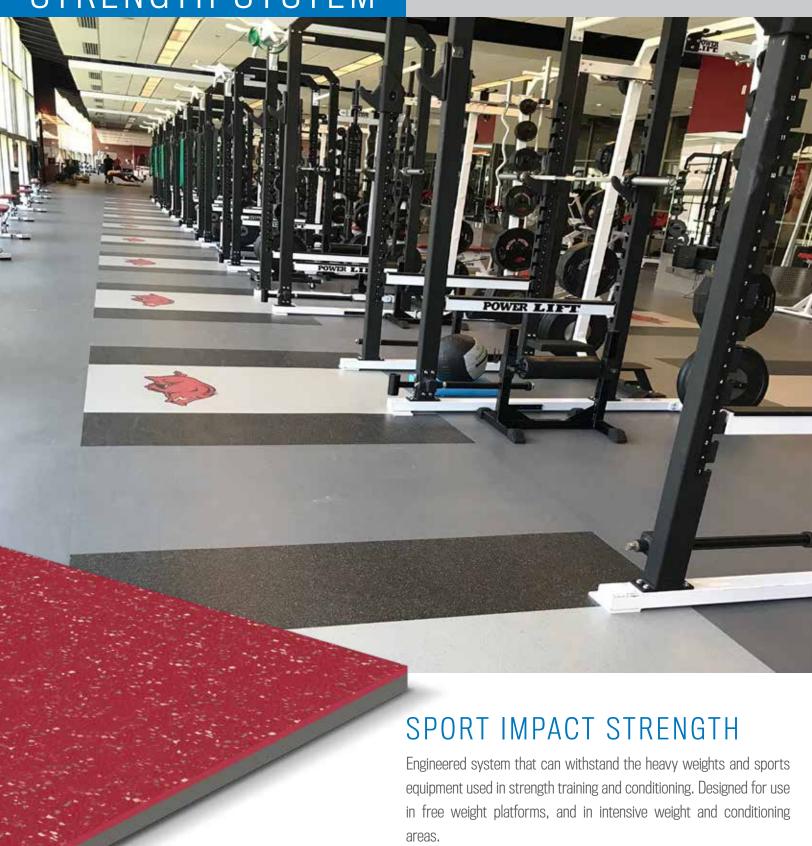

# SPORT IMPACT STRENGTH SYSTEM

## SPORT IMPACT STRENGTH SYSTEM

## EXCEPTIONAL WEIGHT RESISTANT RUBBER FLOORING

Unique triple durometer (3-layer) system for targeted performance characteristics. The top layer has a vulcanized dual durometer (2-layer) construction for maximum performance and comfort and is glued onsite to a vulcanized homogeneous shock absorption layer. The Sport Impact strength system has been engineered to withstand the use and abuse of weights and strength and conditioning equipment, while providing outstanding comfort and foot stability.

### SPORT IMPACT STRENGTH SYSTEM ADVANTAGES

- · Has excellent impact sound insulation properties
- · Provides optimum stability and comfort to perform for long intensive training sessions.
- · Has a unique impact resistance and recovery construction, with its honeycomb-shaped backing for ultimate shock absorption that's protected under industrial design law.
- · Meets Class 2 ASTM F2772 Standard Specification for Athletic Performance Properties of Indoor Sports