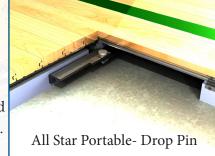

Unique optional features of All-Star portables include the Zip option that allows two crews to work simultaneously during set-up or take down. This is a favorite feature in facilities where time is critical during changeovers. Also available is our All-Star Plus option which adds our Bio-Pad and Bio-Guard protective housing to the underside of the panels. The All-Star Plus is the choice of the NBA and top NCAA programs where athlete safety, comfort and performance are top priorities. Contact our portables staff and let us help you design the portable floor to meet the needs of your facility.