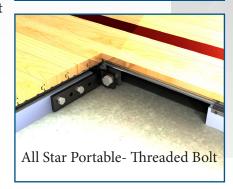

Unique optional features of All-Star portables include the Zip option that allows two crews to work simultaneously during set-up or take down. This is a favorite feature in facilities where time is critical during changeovers. Also available is our All-Star Plus option which adds our Bio-Pad and Bio-Guard protective housing to the underside of the panels. The All-Star Plus is the choice of the NBA and top NCAA programs where athlete safety, comfort and performance are top priorities. Contact our portables staff and let us help you design the portable floor to meet the needs of your facility.