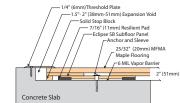

#### **Product Specifications**

" (76mm) x 4" (102mm) Vented Cove Base - 1.5"-- 2" (38mm-51mm) Expansion Void 7/16" (11mm) Resilient Pad ose SB Subfloor Pane 25/32" (20mm) MFMA Maple Flooring / 6 MIL Vapor Barrier

Threshold View

Equipment View