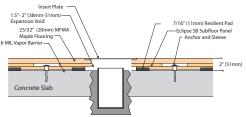

#### **Product Specifications**

" (76mm) x 4" (102mm) Vented Cove Base - 1.5"-- 2" (38mm-51mm) Expansion Void 7/16" (11mm) Resilient Pad ose SB Subfloor Pane 25/32" (20mm) MFMA Maple Flooring / 6 MIL Vapor Barrier

Threshold View

Equipment View