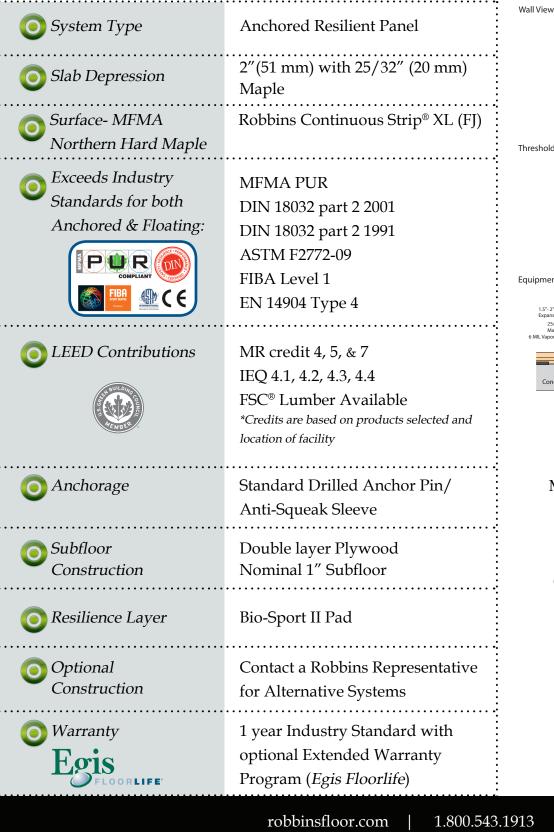

#### **Product Specifications**

" (76mm) x 4" (102mm) Vented Cove Base - 1.5"-- 2" (38mm-51mm) Expansion Void 7/16" (11mm) Resilient Pad ose SB Subfloor Pane 25/32" (20mm) MFMA Maple Flooring / 6 MIL Vapor Barrier

Threshold View

Equipment View

#### **Reference Facilities**

Montour Athletic Center McKees Rocks, PA - 7,520 SF

Indian River State College Ft. Pierce, FL - 11,000 SF

Churchville-Chili CSD Churchville, NY - 12,220 SF

Wells Fieldhouse Ft. Belvior, VA – 20,271 SF