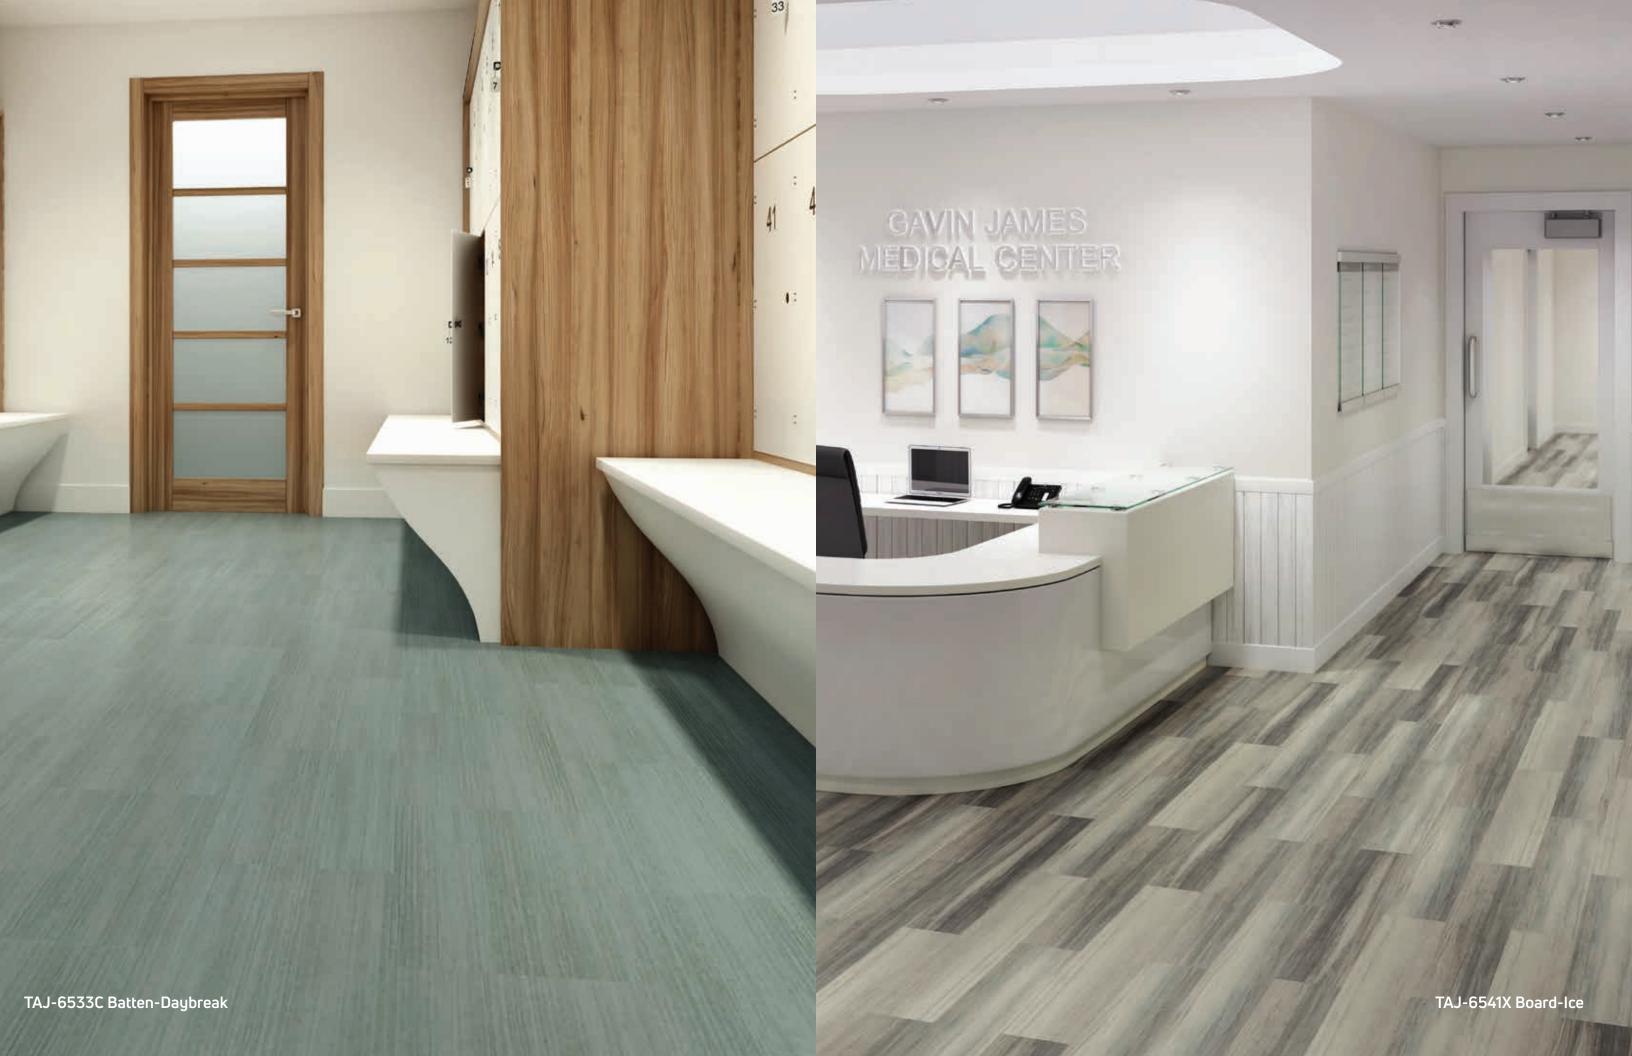

## **Technical Specification Information**

TAJ Color Infused is a high performance 5mm fiberglass reinforced modular acoustic flooring product with a non-slip backing. This advanced modular construction allows for multiple installation options in varied commercial end use applications. TAJ Color Infused is appropriate for use over raised access floor panels, excellent for limiting soundtransmission, and installs nicely next to carpet tile without the need for transition strips.