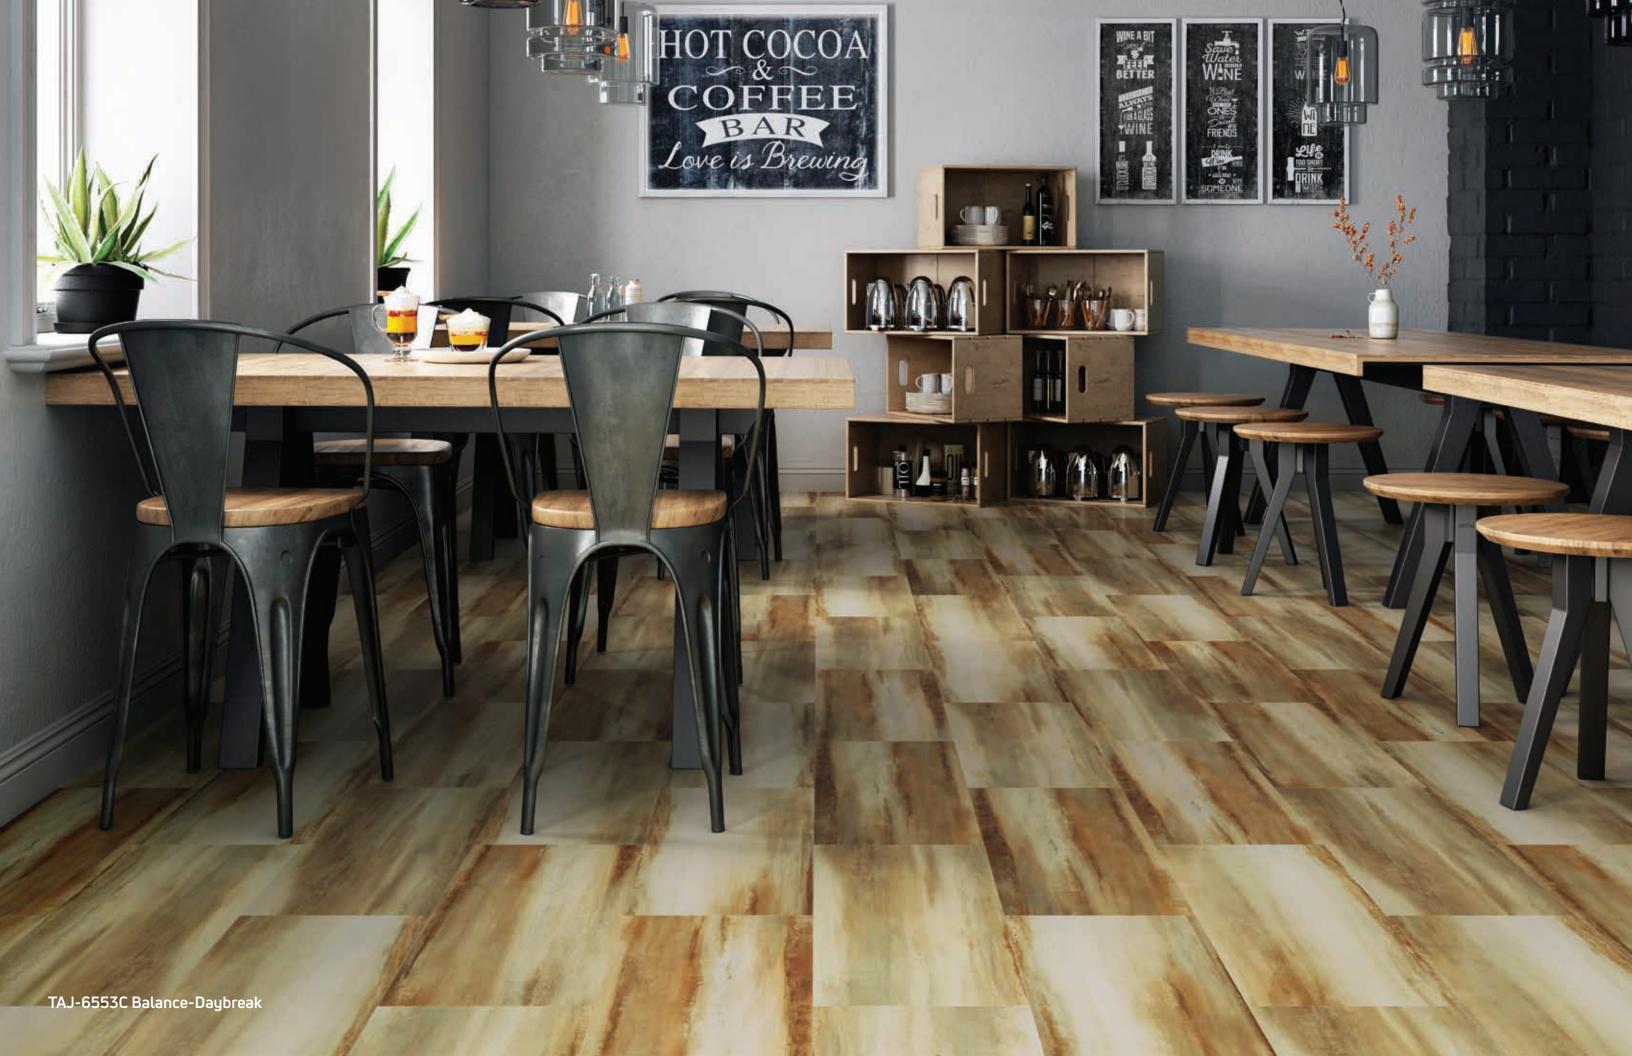

## **Technical Specification Information**

TAJ Color Infused is a high performance 5mm fiberglass reinforced modular acoustic flooring product with a non-slip backing. This advanced modular construction allows for multiple installation options in varied commercial end use applications. TAJ Color Infused is appropriate for use over raised access floor panels, excellent for limiting soundtransmission, and installs nicely next to carpet tile without the need for transition strips.

Classidication: ASTM F1700 Class III

Type B (embossed)

Overall Thickness: 5.0mm

Dimensions:

Plank 7.25"x 48.5" nominal (7.36"x 48.46"actual) Slab 12"x24" nominal (11.97" x 23.9" actual)

Wear Layer Thickness: .5mm, 20mil