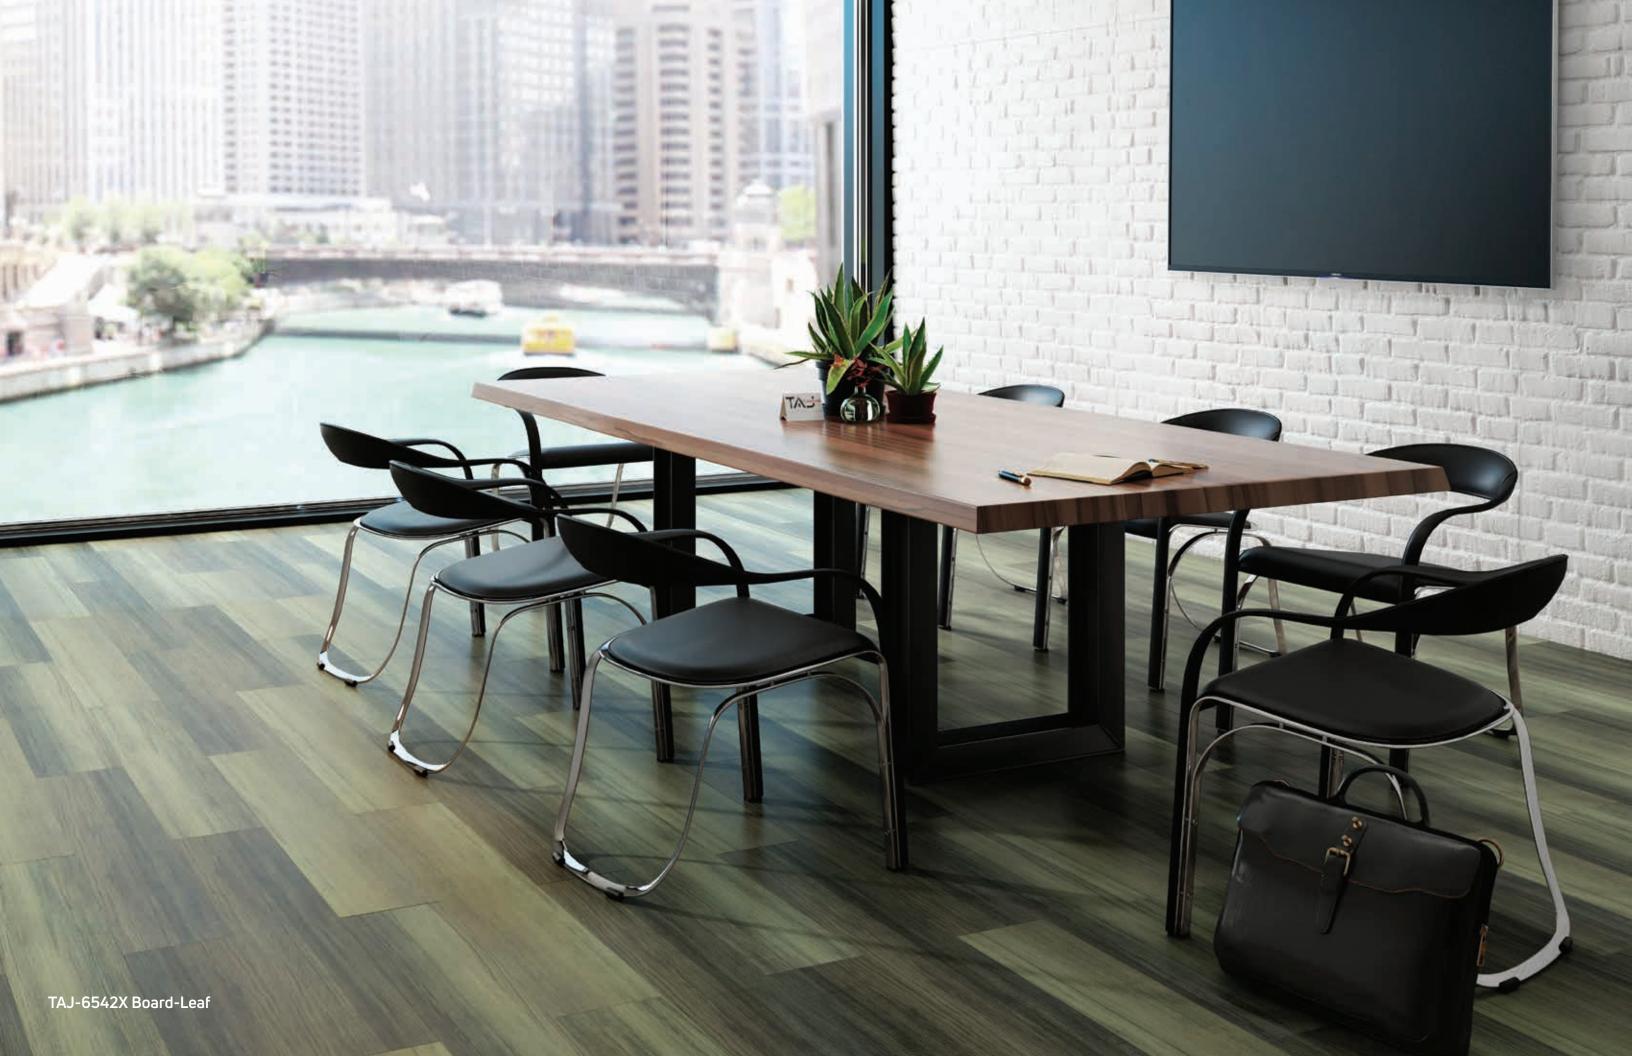

## **Technical Specification Information**

TAJ Color Infused is a high performance 5mm fiberglass reinforced modular acoustic flooring product with a non-slip backing. This advanced modular construction allows for multiple installation options in varied commercial end use applications. TAJ Color Infused is appropriate for use over raised access floor panels, excellent for limiting soundtransmission, and installs nicely next to carpet tile without the need for transition strips.