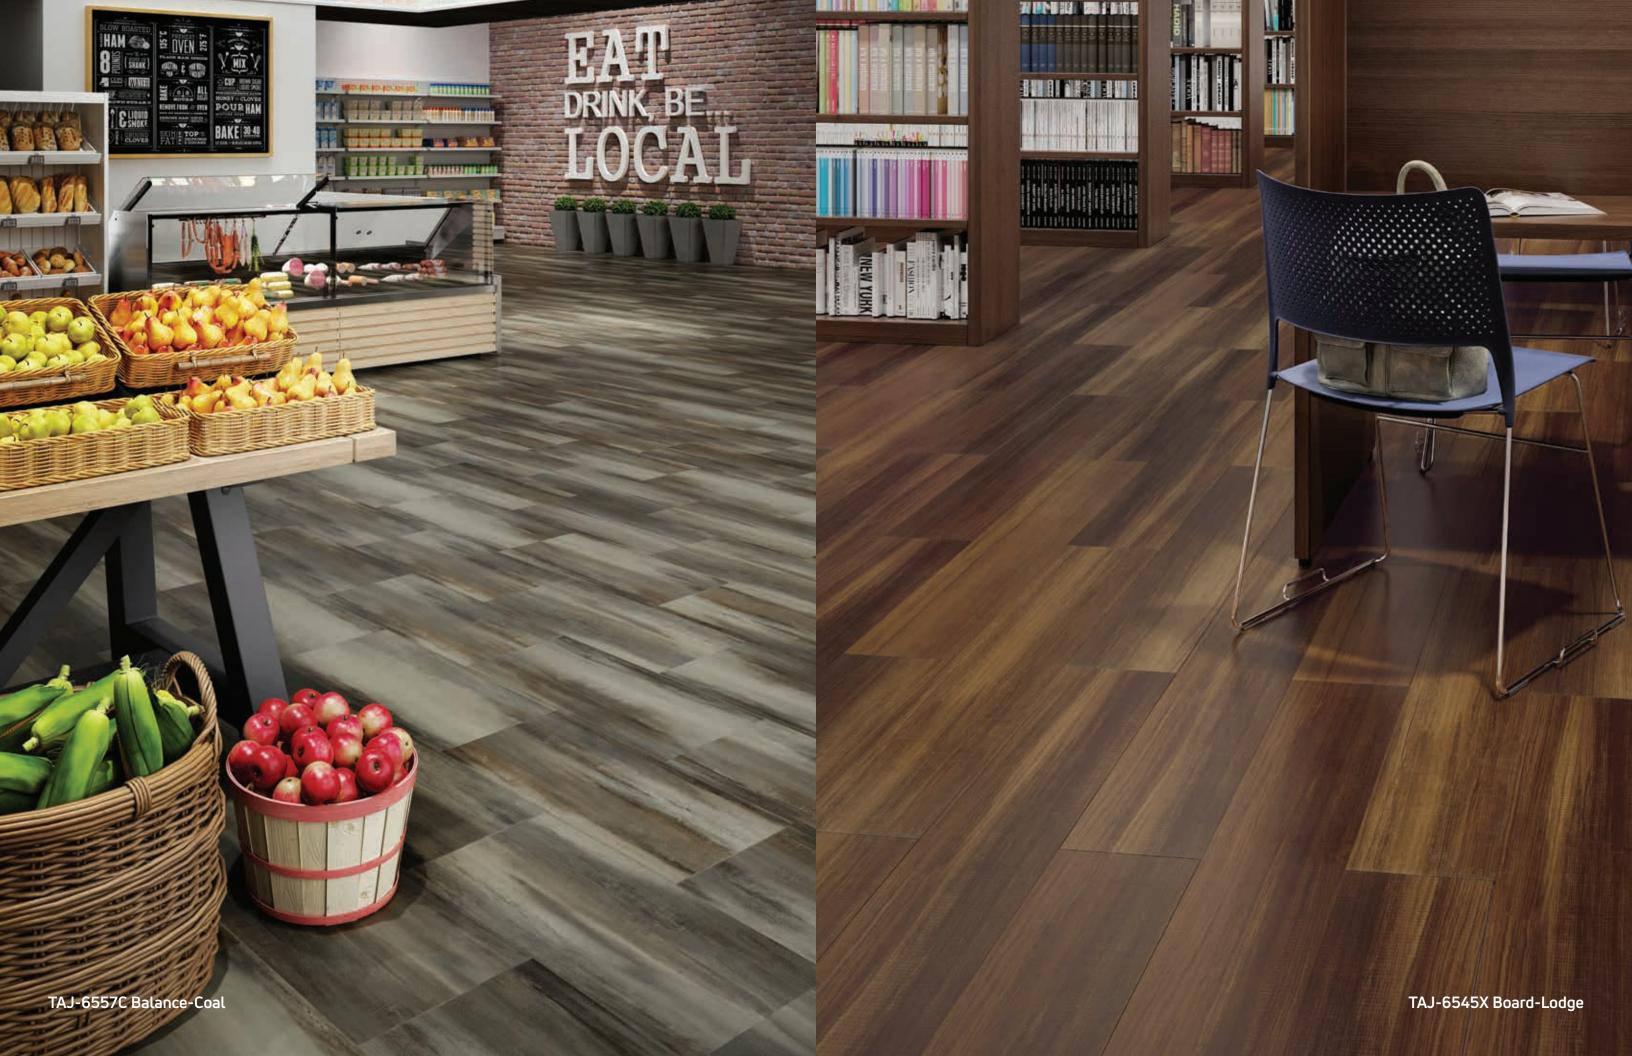

## **Technical Specification Information**

TAJ Color Infused is a high performance 5mm fiberglass reinforced modular acoustic flooring product with a non-slip backing. This advanced modular construction allows for multiple installation options in varied commercial end use applications. TAJ Color Infused is appropriate for use over raised access floor panels, excellent for limiting soundtransmission, and installs nicely next to carpet tile without the need for transition strips.

Classidication: ASTM F1700 Class III

Type B (embossed)

Overall Thickness: 5.0mm

Dimensions:

Plank 7.25"x 48.5" nominal (7.36"x 48.46"actual) Slab 12"x24" nominal (11.97" x 23.9" actual)

Wear Layer Thickness: .5mm, 20mil