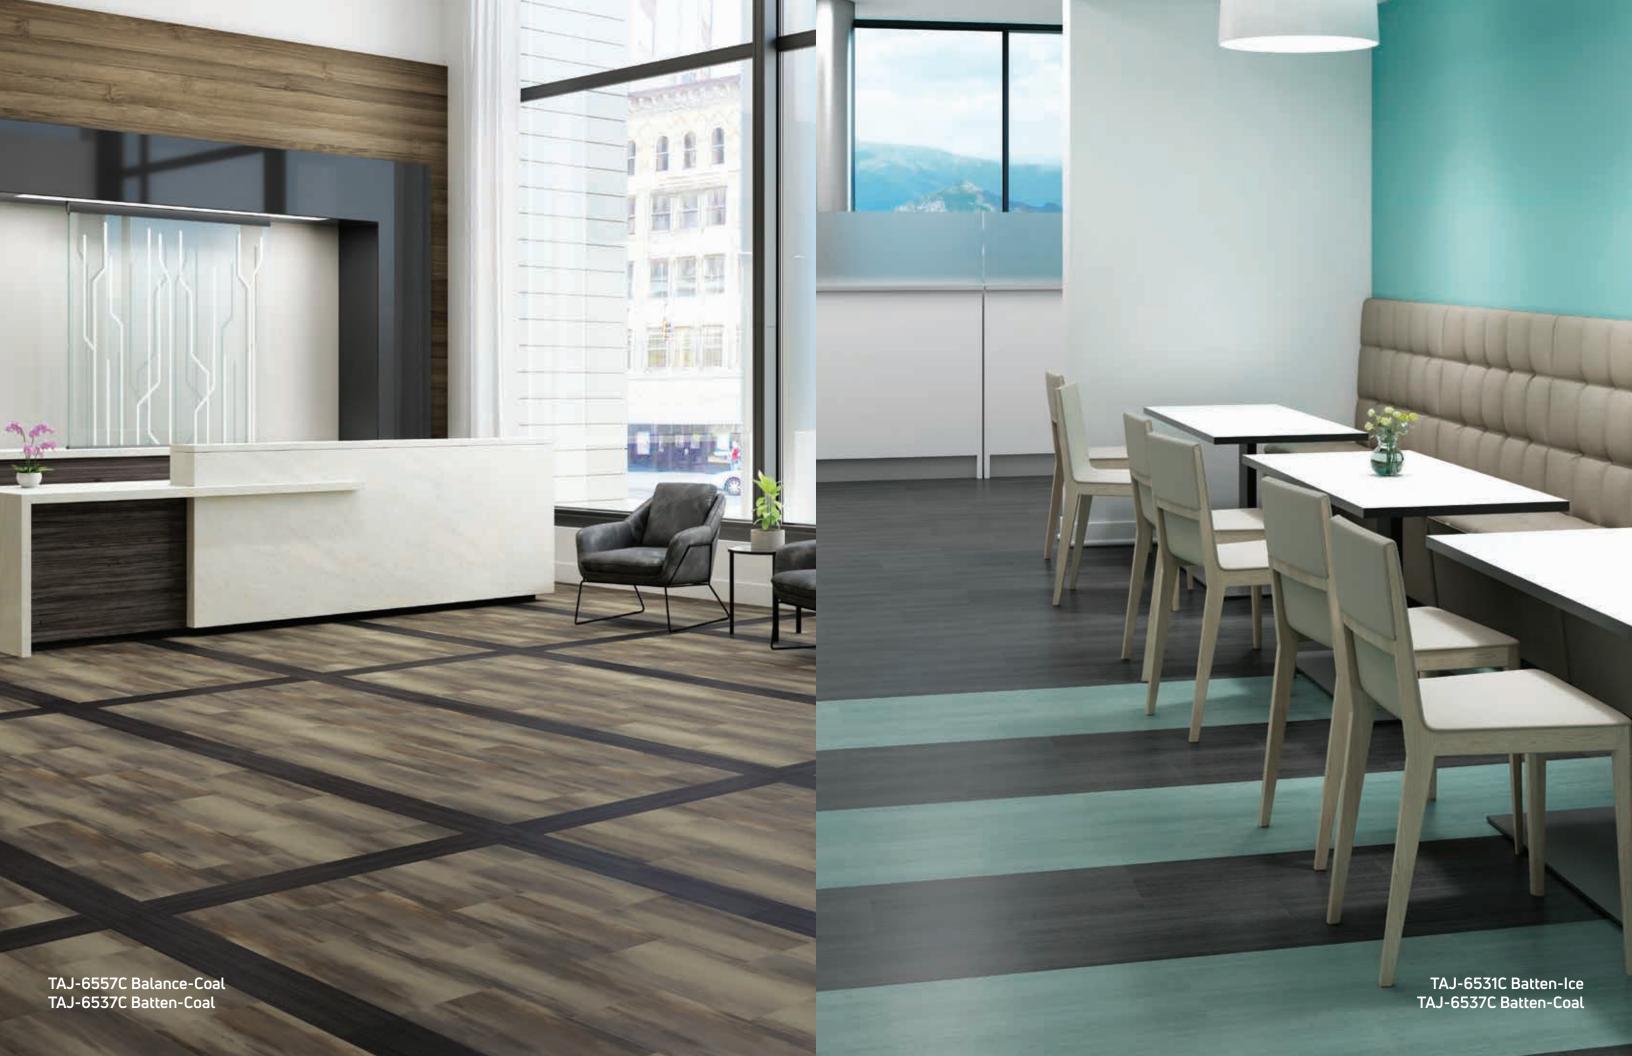

## **Technical Specification Information**

TAJ Color Infused is a high performance 5mm fiberglass reinforced modular acoustic flooring product with a non-slip backing. This advanced modular construction allows for multiple installation options in varied commercial end use applications. TAJ Color Infused is appropriate for use over raised access floor panels, excellent for limiting soundtransmission, and installs nicely next to carpet tile without the need for transition strips.