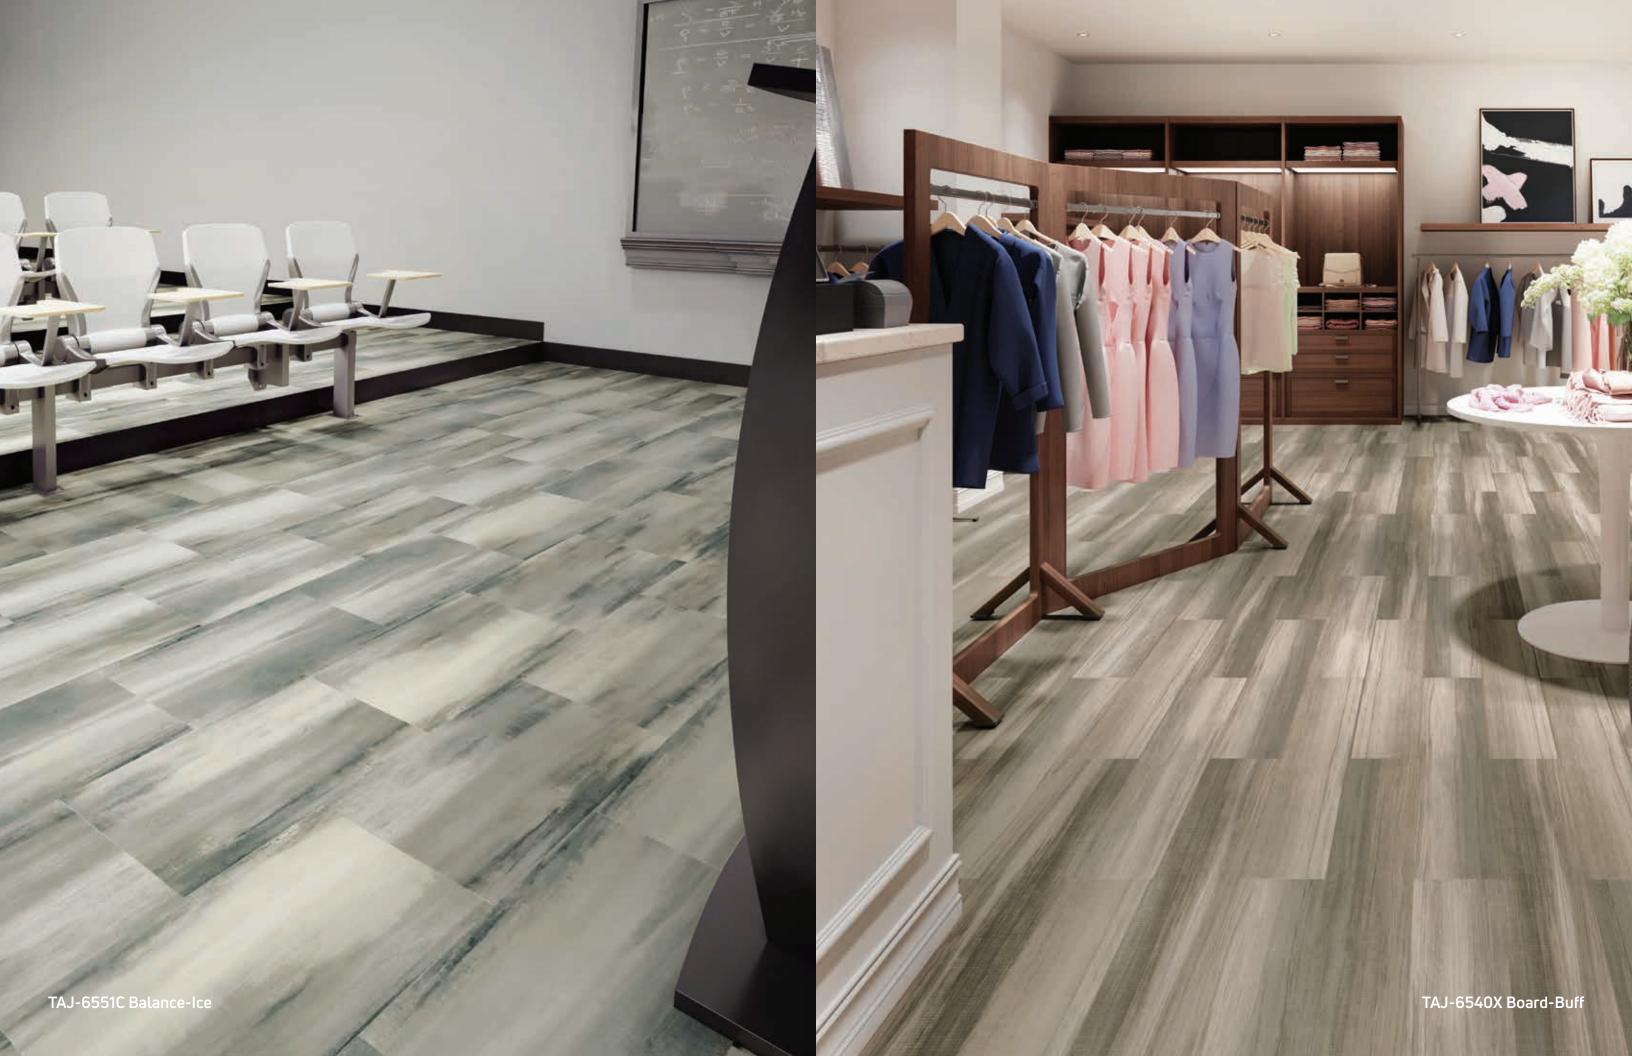

## **Technical Specification Information**

TAJ Color Infused is a high performance 5mm fiberglass reinforced modular acoustic flooring product with a non-slip backing. This advanced modular construction allows for multiple installation options in varied commercial end use applications. TAJ Color Infused is appropriate for use over raised access floor panels, excellent for limiting soundtransmission, and installs nicely next to carpet tile without the need for transition strips.

Classidication: ASTM F1700 Class III

Type B (embossed)

Overall Thickness: 5.0mm

Dimensions:

Plank 7.25"x 48.5" nominal (7.36"x 48.46"actual) Slab 12"x24" nominal (11.97" x 23.9" actual)

Wear Layer Thickness: .5mm, 20mil