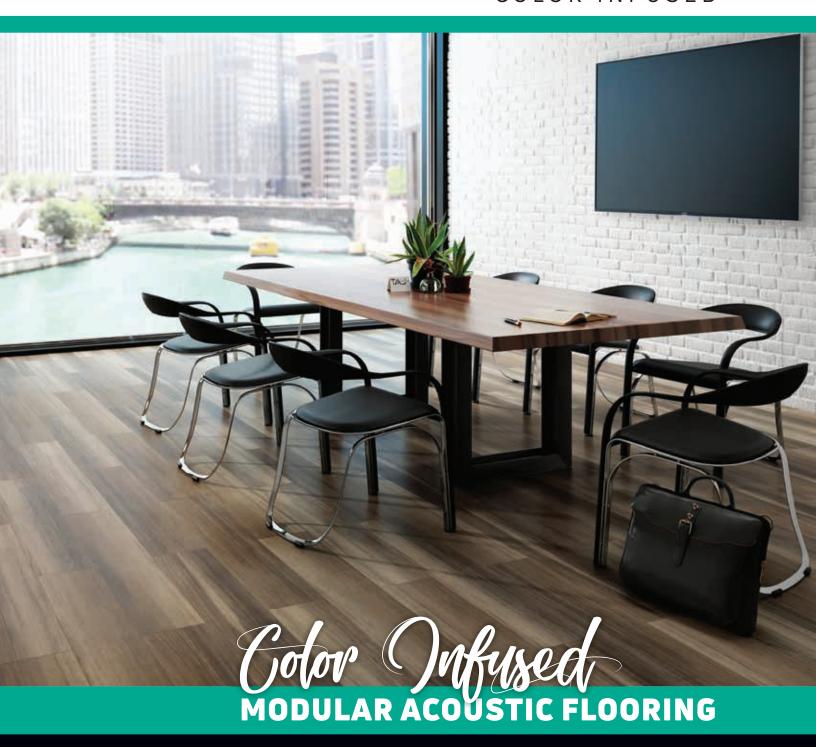

## **Technical Specification Information**

TAJ Color Infused is a high performance 5mm fiberglass reinforced modular acoustic flooring product with a non-slip backing. This advanced modular construction allows for multiple installation options in varied commercial end use applications. TAJ Color Infused is appropriate for use over raised access floor panels, excellent for limiting soundtransmission, and installs nicely next to carpet tile without the need for transition strips.