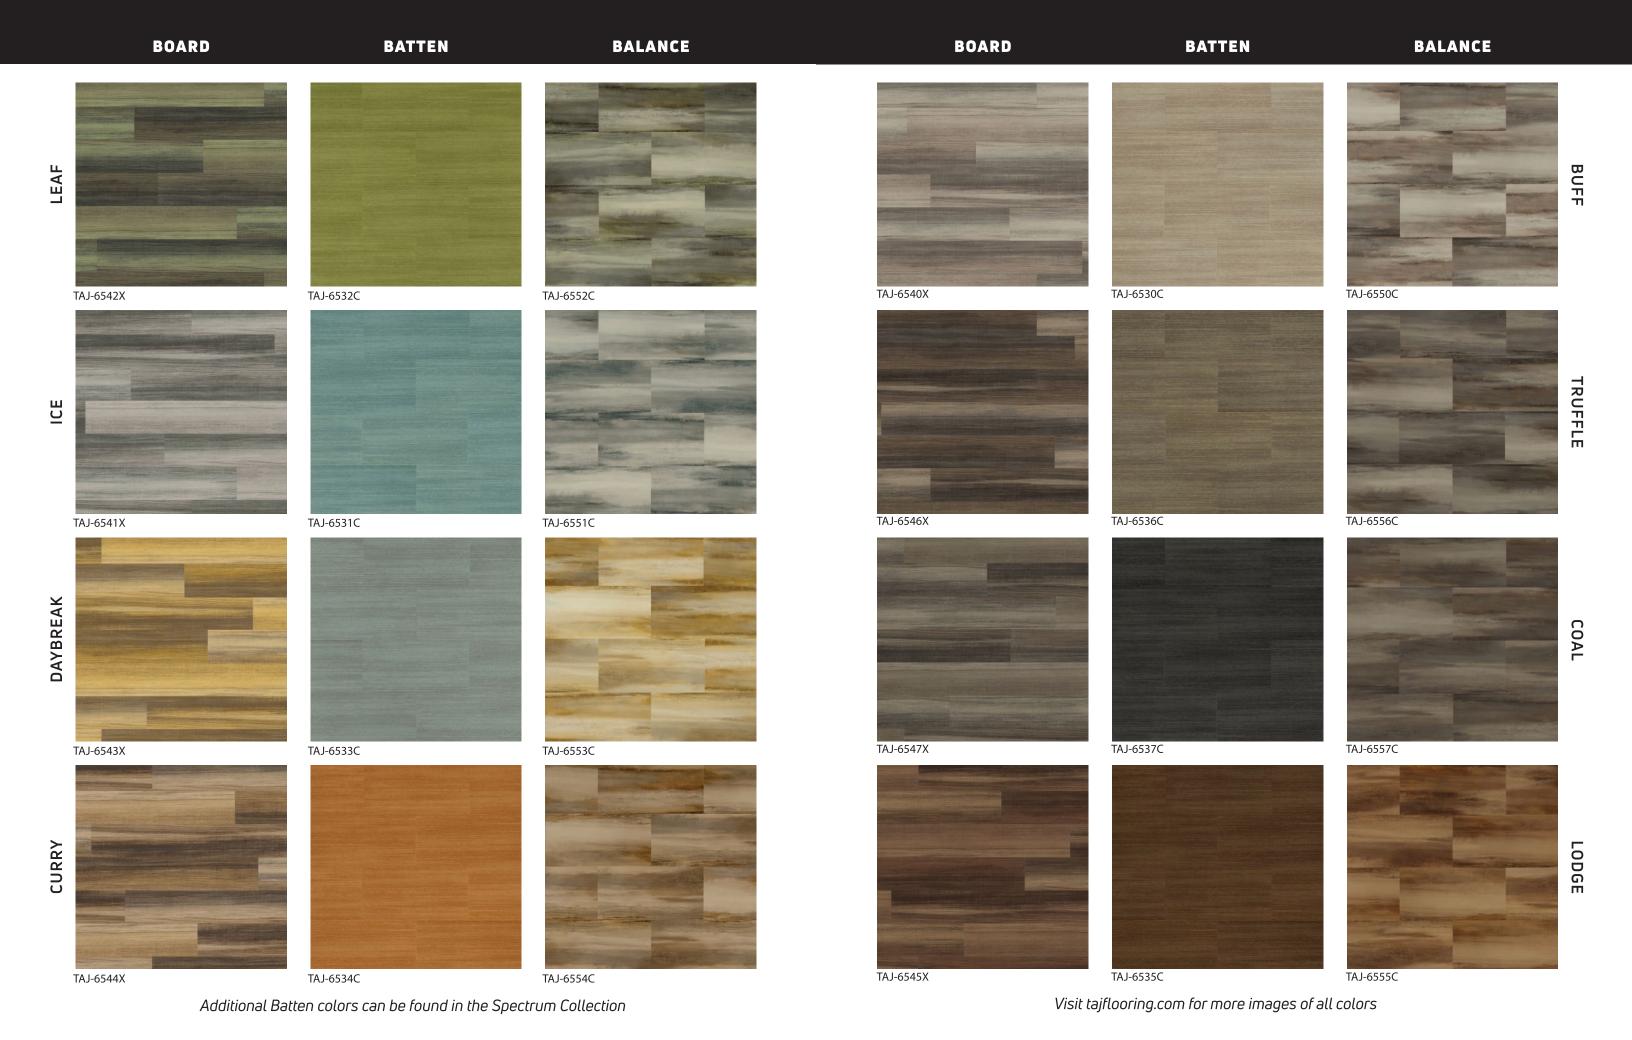

Classidication: ASTM F1700 Class III

Type B (embossed)

Overall Thickness: 5.0mm

Dimensions:

Plank 7.25"x 48.5" nominal (7.36"x 48.46"actual) Slab 12"x24" nominal (11.97" x 23.9" actual)

Wear Layer Thickness: .5mm, 20mil